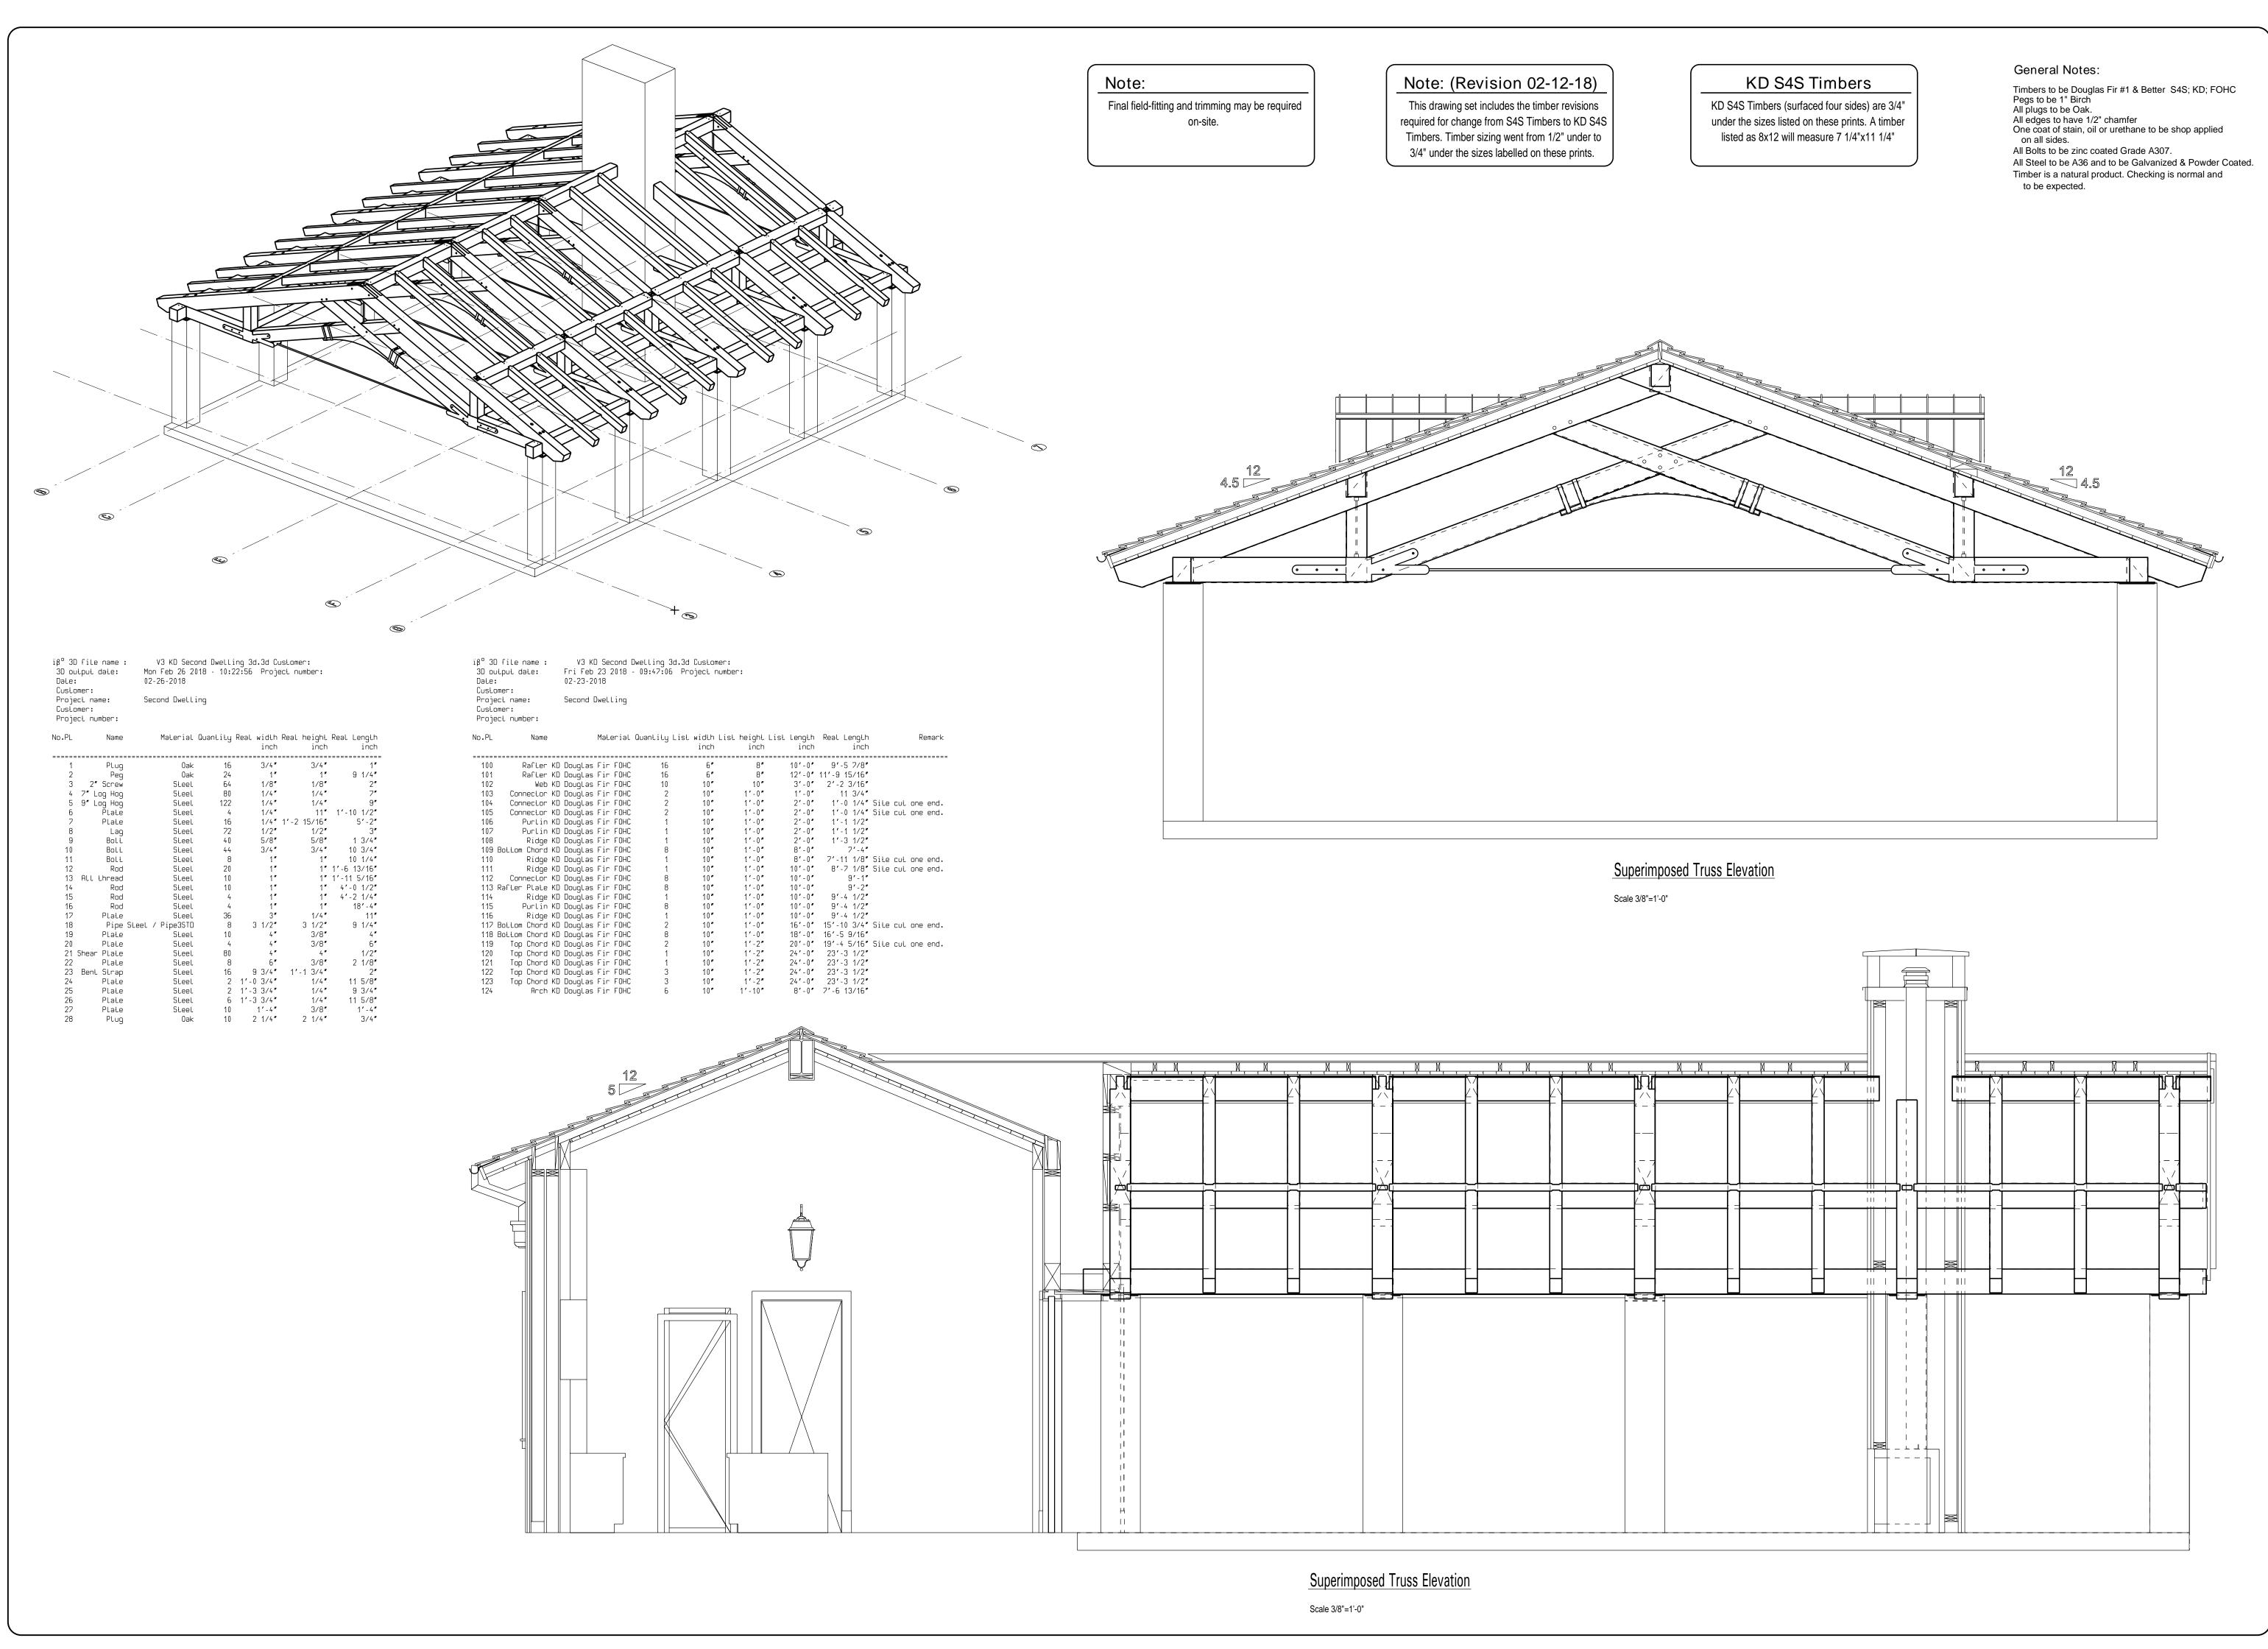

VERMONT TIMBER WORKS

16 Fairbanks Road North Springfield, Vermont 802.886.1917 - 802.886.6188 fax www.vermonttimberworks.com

THE ENGINEERING ADVICE, OPINIONS, AND RECOMMENDATIONS IN THIS DRAWING ARE THOSE OF THE LICENSED PROFESSIONAL ENGINEER WHOSE STAMP APPEARS HEREIN, AND NOT THOSE OF VERMONT TIMBER WORKS, INC.

Isometric Elevations

ect: Second Dwelling
Timber Frame

Drawn By: df
Checked By:
Scale:
Date: 02-23-18
Plot Date: 09-04-19

REVISIONS BY

REVISIONS BY CHECK BY

F-1

COPYRIGHT VERMONT TIMBER WORKS, IN
THIS DRAWNG MAY BE UTILIZED ONLY BY VTW FOR
THE WORK SHOWN HEREIN AT THE SITE SPECIFIED.
ANY OTHER USE OF THIS DRAWING INCLUDING,
WITHOUT LIMITATION, ANY REPRODUCTION OR
ALTERATION OF THIS ARCHITECTURAL WORK
WITHOUT THE PRIOR WRITTEN APPROVAL OF
VERMONT TIMBER WORKS, INC. IS A VIOLATION OF