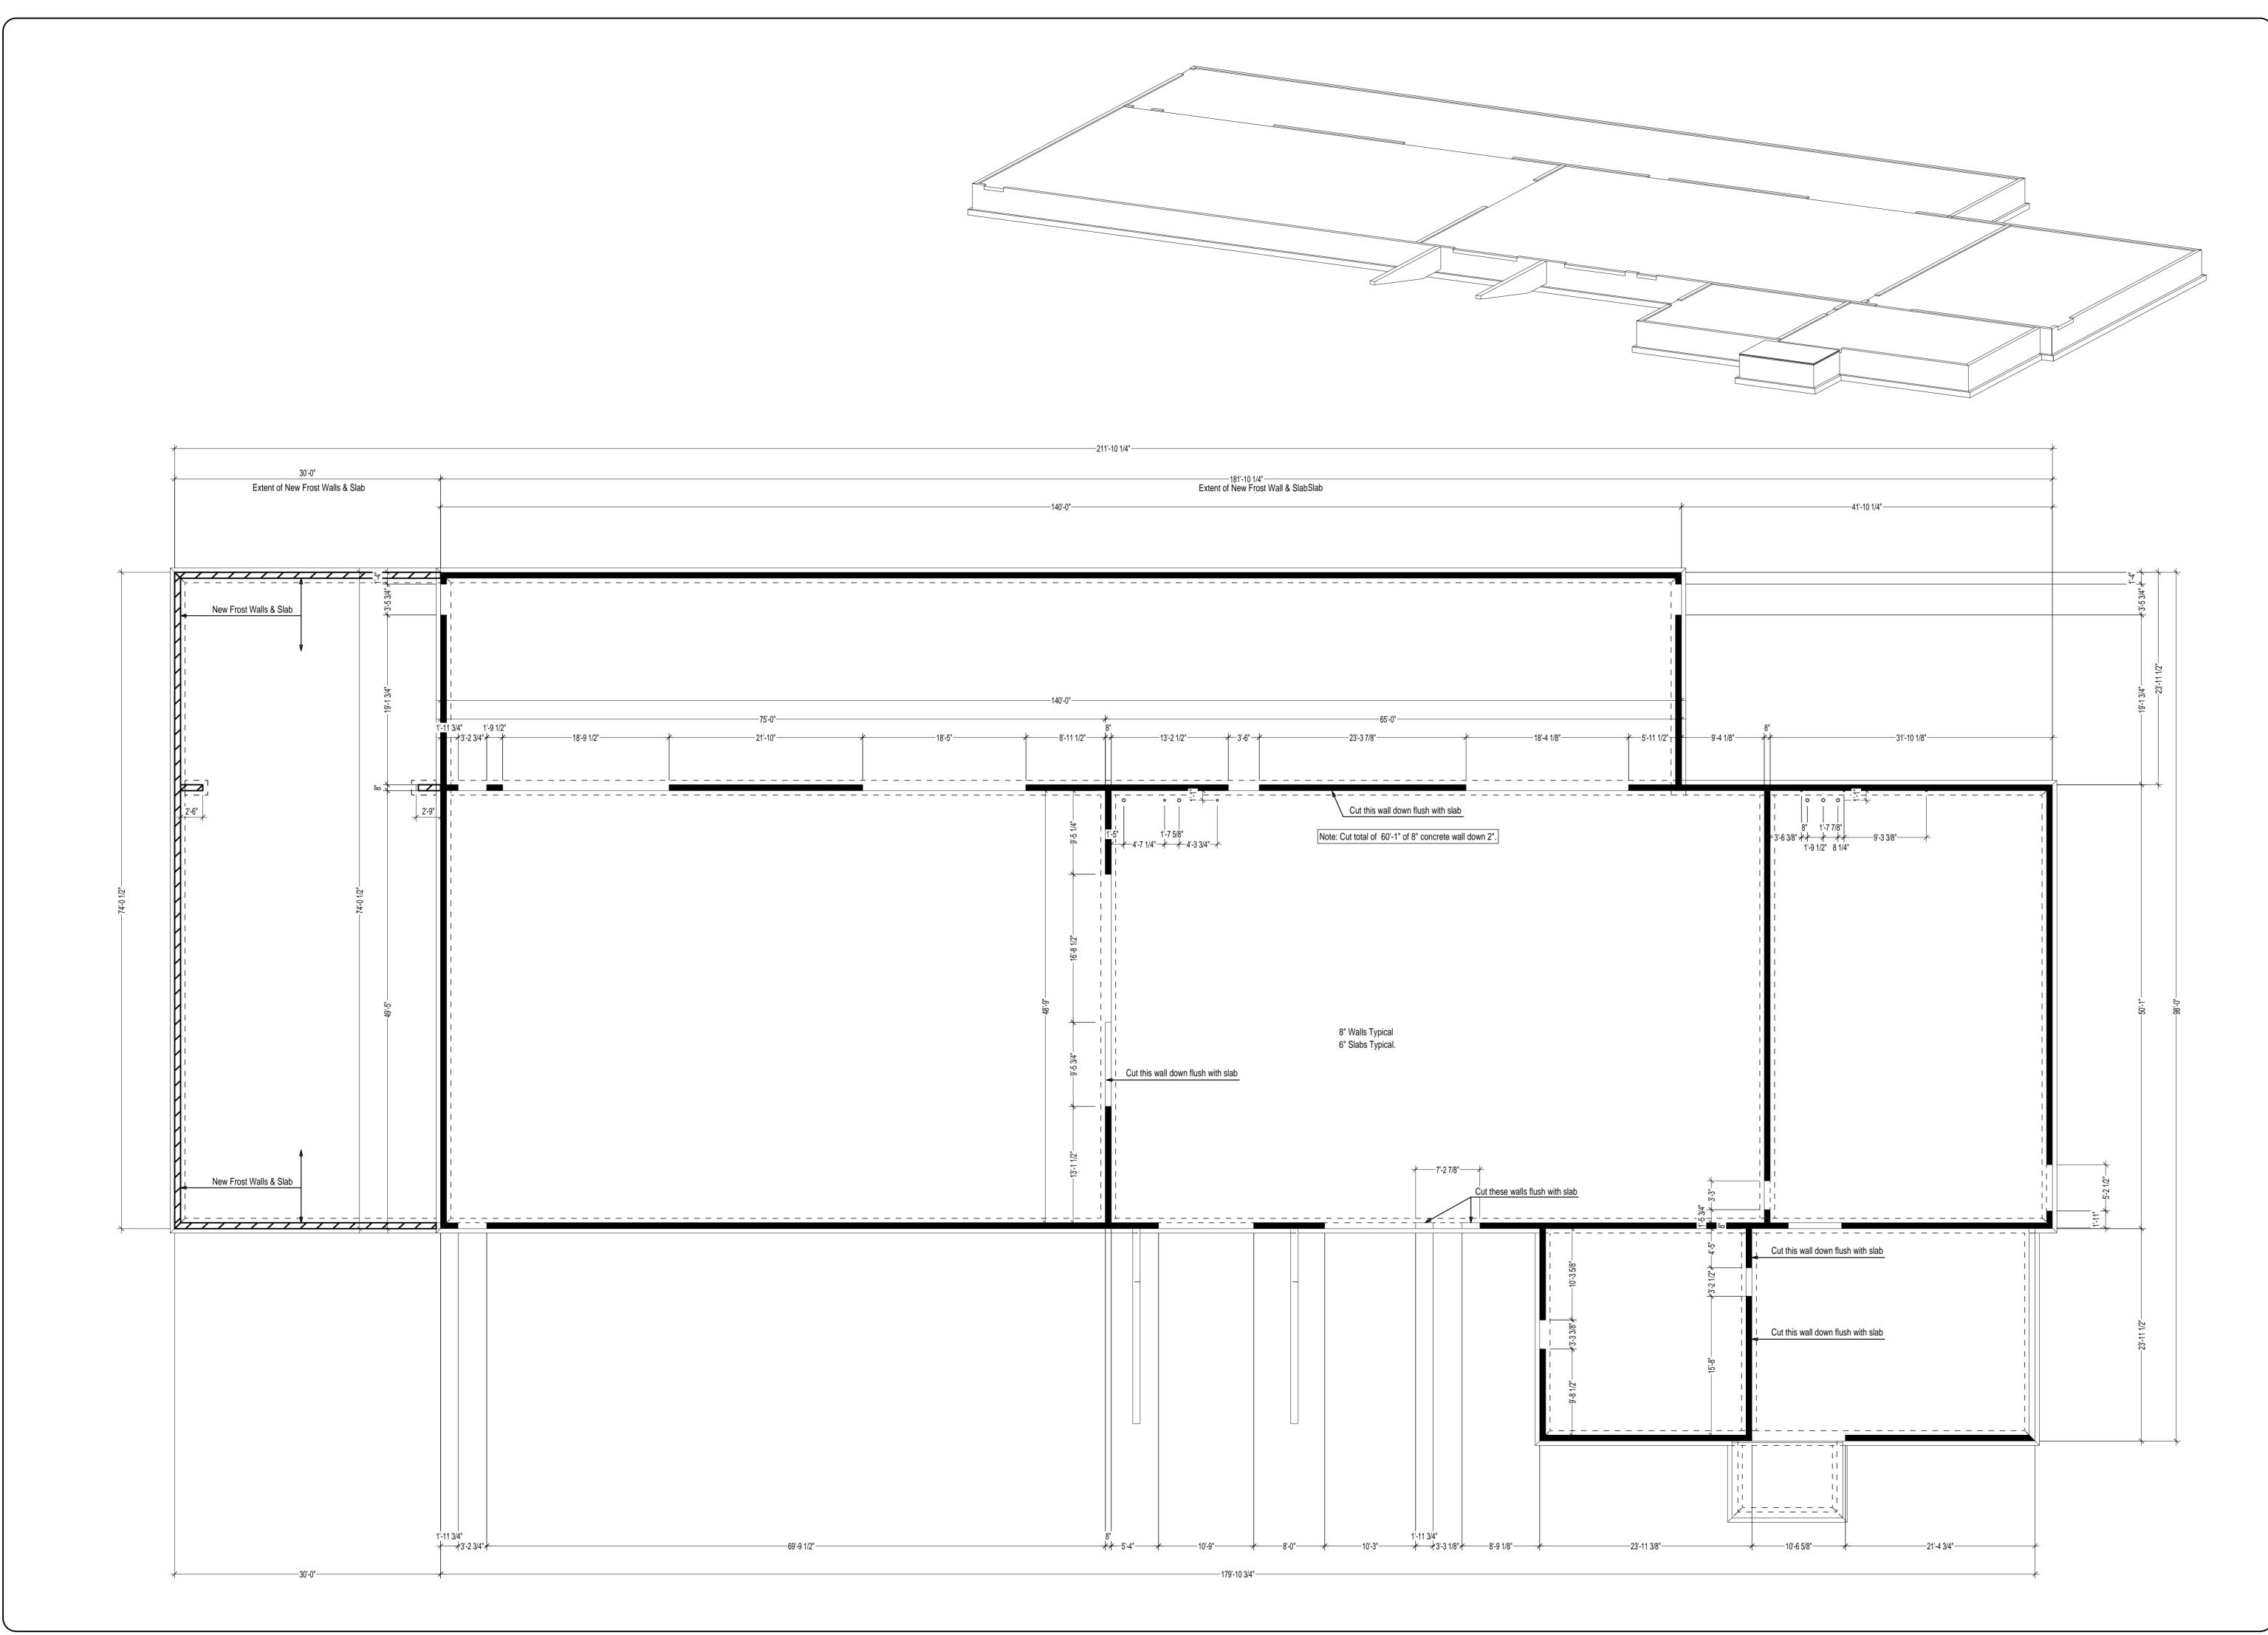

|                     |    |               |
|                     |    |               |
|                     |    |               |
|                     |    |               |
| UCCT                |    |               |

vapo Filerana Limeno Per Light Los Rettes Re

COPYRIGHT VERMONT TIMBER WORKS, INC. THIS DRAWNG MAY BE UTILIZED ONLY BY VTW FOR THE WORK SHOWN HEREIN AT THE SITE SPECIFIED. ANY OTHER USE OF THIS DRAWING INCLUDING, WITHOUT LIMITATION, ANY REPRODUCTION OR ALTERATION OF THIS ARCHITECTURAL WORK WITHOUT THE PRIOR WRITTEN APPROVAL OF VERMONT TIMBER WORKS, INC. IS A VIOLATION OF



TIMBER

XX XX

COPYRIGHT VERMONT TIMBER WORKS, INC.
THIS DRAWNG MAY BE UTILIZED ONLY BY VTW FOR
THE WORK SHOWN HEREIN AT THE SITE SPECIFIED.
ANY OTHER USE OF THIS DRAWING INCLUDING,

+ Exit Sign





16 Fairbanks Road North Springfield, Vermont 802.886.1917 - 802.886.6188 fax www.vermonttimberworks.com

THE ENGINEERING ADVICE, OPINIONS, AND RECOMMENDATIONS IN THIS DRAWING ARE THOSE OF THE LICENSED PROFESSIONAL ENGINEER WHOSE STAMP APPEARS HEREIN, AND NOT THOSE OF VERMONT TIMBER WORKS, INC.

Works Facility 16 Fairbank Vermont

Drawn By:doug Checked By: Date: 10-28-19 Plot Date: 01-16-20

| Plot Date: 01-16-20 |    |               |
|---------------------|----|---------------|
| REVISIONS           | BY | CHECKED<br>BY |
| XX/XX/XX            | XX | XX            |
|                     |    |               |
|                     |    |               |
|                     |    |               |
|                     |    |               |
|                     |    |