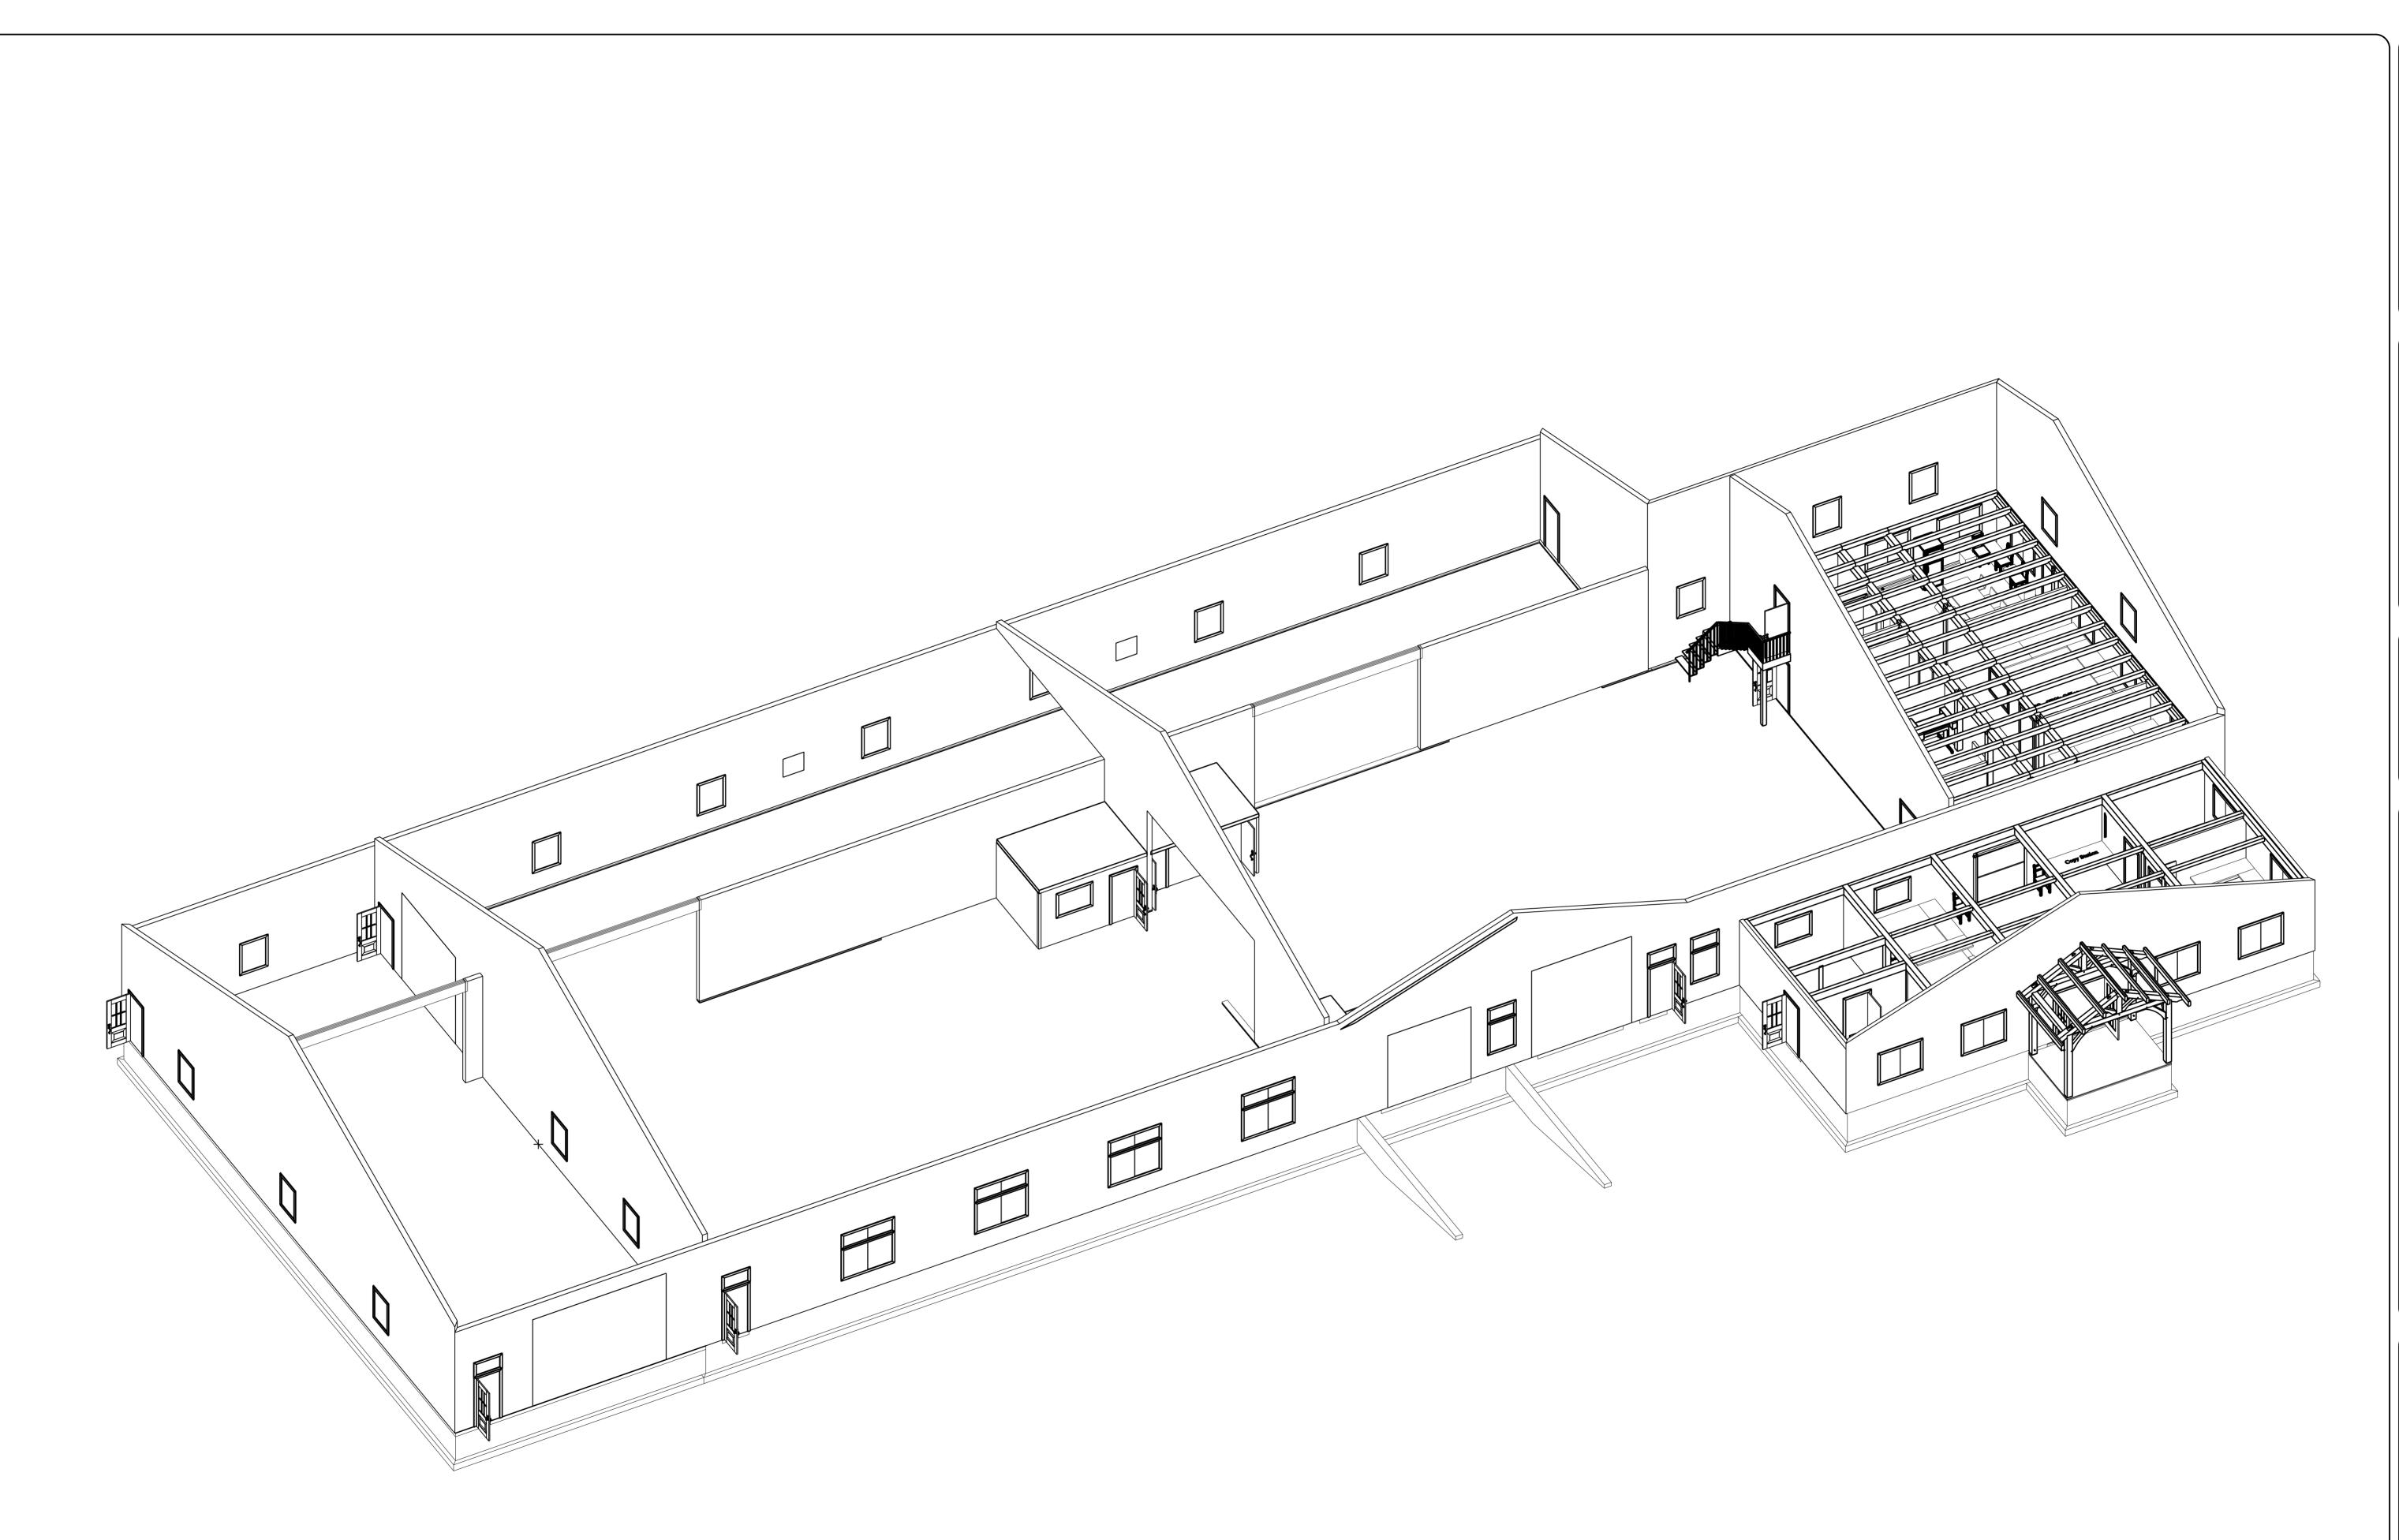

x 48 3/4" w/ 72 3/4"x20 3/4" Twin Transom (Header height to match door header height.)
- Rehau Tilt Turn RO 36 3/4" x 48 3/4" w/ 36 3/4"x20 3/4" Transom (Header height to match door header height.)
- Rehau Twin Tilt Turn RO 60 3/4" x 48 3/4" (Header height to match door header height.)
- (5) Rehau Tilt Turn RO 36 3/4" x 48 3/4"
- 6 Interior RO 60 3/4" x 36 3/4" Wood Trimmed Window
- 7 Interior RO 36 3/4" x 36 3/4" Wood Trimmed Window

Note: All Rehau windows to have nailing flanges.





Facility S 91

Drawn By:doug Checked By: Date: 10-28-19 Plot Date: 01-16-20 REVISIONS xx/xx/xx

THE WORK SHOWN HEREIN AT THE SITE SPECIFIED. ANY OTHER USE OF THIS DRAWING INCLUDING,

ALTERATION OF THIS ARCHITECTURAL WORK
WITHOUT THE PRIOR WRITTEN APPROVAL OF

VERMONT TIMBER WORKS, INC. IS A VIOLATION OF





Vermont Timber Works Facility Springf 16 Fairbanks Road, N

Drawn By:doug Checked By: Date: 10-28-19 Plot Date: 01-16-20

| Plot Date: 01-16-20 |    |               |
|---------------------|----|---------------|
| REVISIONS           | BY | CHECKED<br>BY |
| xx/xx/xx            | XX | XX            |
|                     |    |               |
|                     |    |               |
|                     |    |               |
|                     |    |               |
|                     |    |               |
|                     |    |               |
|                     |    |               |

COPYRIGHT VERMONT TIMBER WORKS, INC.
THIS DRAWNG MAY BE UTILIZED ONLY BY VTW FOR
THE WORK SHOWN HEREIN AT THE SITE SPECIFIED.
ANY OTHER USE OF THIS DRAWING INCLUDING,
WITHOUT LIM