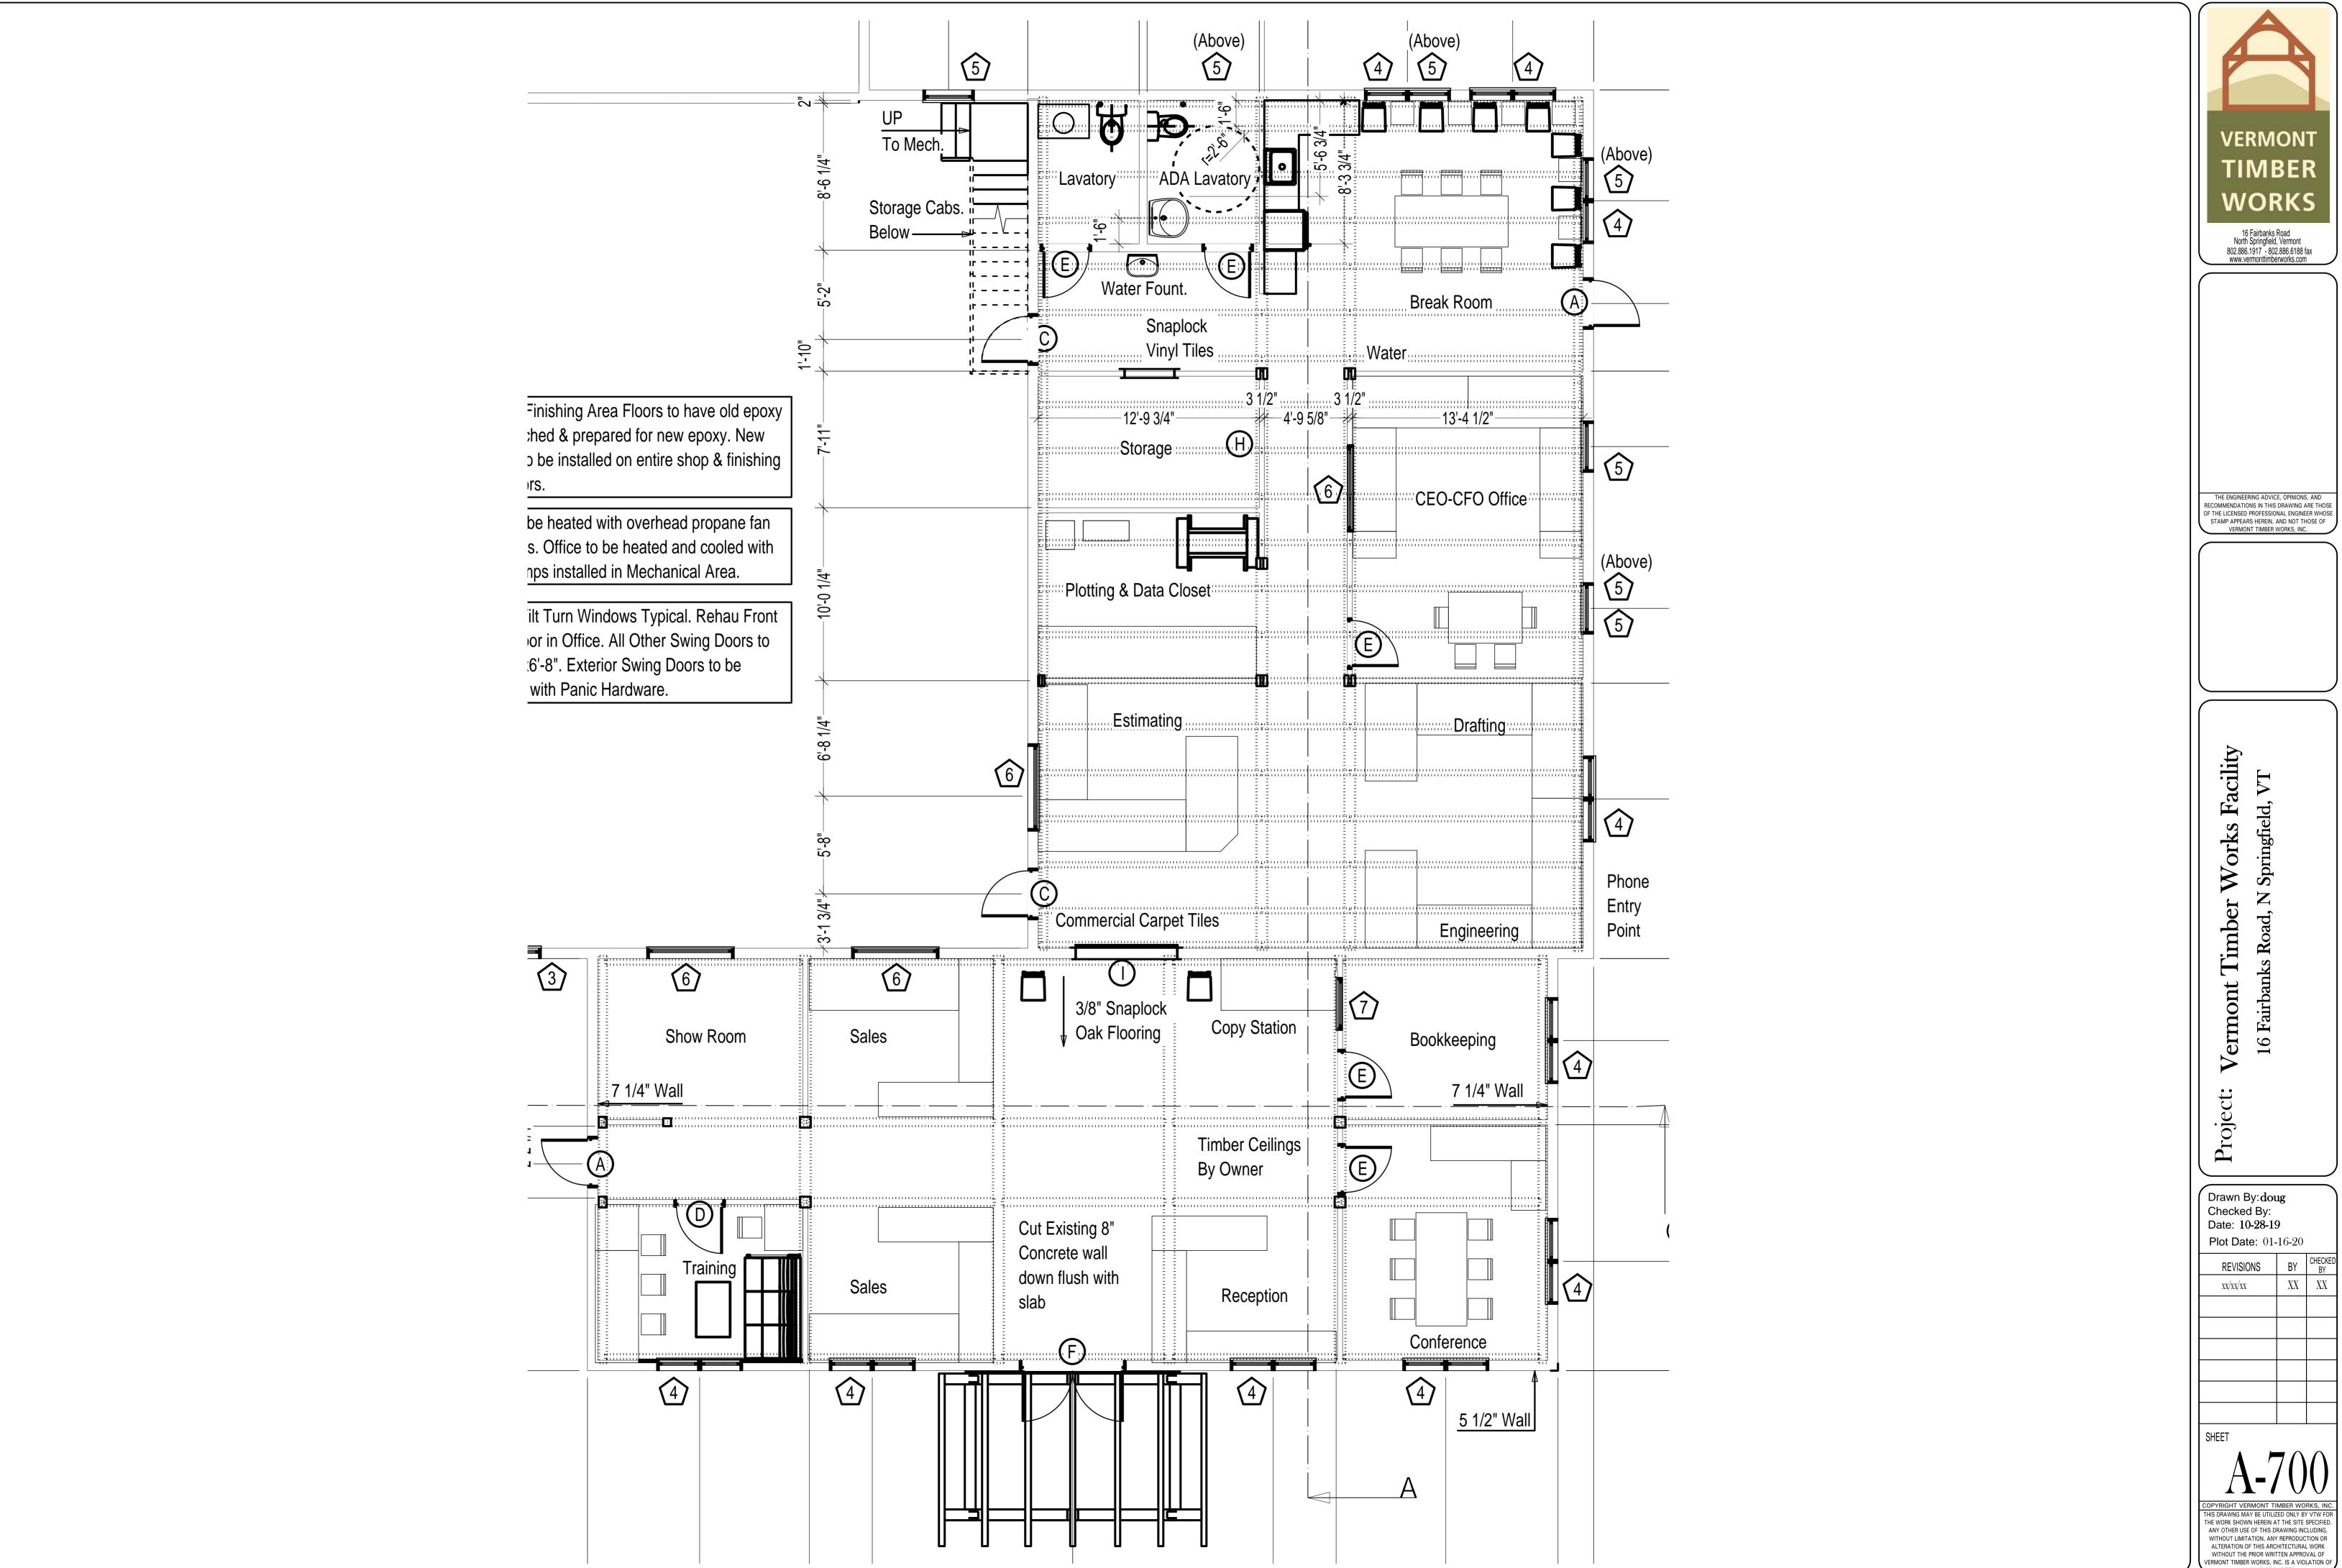

## Interior Finish Notes:

Scale:

1/8" = 1'-0"

Lavatories to have vinyl snap lock tile flooring

5/8" Gypsum board to be applied to all walls and ceilings. (Tape and 3 coats of joint compound) 1 coat of primer and 2 coats of paint to be applied to all walls and ceilings in office and shop 1x4 square edge wood door and window casings to be applied in office and shop 1x6 Wood baseboards to be applied in office and shop 1 coat of stain and 2 coats of urethane to be applied to all casings and baseboards Concrete Slab throughout the Shop to have 2 coats of DUR-A-Flex epoxy finish Lavatories each to have one gravity flush toilet and one single bowl sink/vanity

## Door Schedule

- (A) Half Glass Ext. Door 3'-0" x 6'-8"
- (B) Half Glass Ext. Door w/ Rehau Transom Above 3'-0" x 6'-8"
- C Half Glass Int. Fire Door 3'-0" x 6'-8"
- D Half Glass Int. Door 3'-0" x 6'-8"
- (E) Solid Core Birch Int. Door 3'-0 x 6'8" (F) Rehau Exterior Dbl Glass Door 6'-0" x 6'-0" x 6'-8" (RO 6'-2" x 6'-11")
- G) Solid Core Birch Int. Bi-Pass Door 5'-0" x 6'-8" (H) Cased Opening - 3'-0" x 6'-8"
- () Cased Opening 6'-0" x 6'-8"

## Window Schedule

- 1 Transom Window RO 3'1 1/2" x 1'-8 3/4" (Sized to Fit Above Door Coordinate with LaValley's)
- Rehau Twin Tilt Turn RO 72 3/4" x 48 3/4" w/ 72 3/4"x20 3/4" Twin Transom (Header height to match door header height.)
- Rehau Tilt Turn RO 36 3/4" x 48 3/4" w/ 36 3/4"x20 3/4" Transom (Header height to match door header height.)
- Rehau Twin Tilt Turn RO 60 3/4" x 48 3/4" (Header height to match door header height.)
- (5) Rehau Tilt Turn RO 36 3/4" x 48 3/4"
- 6 Interior RO 60 3/4" x 36 3/4" Wood Trimmed Window
- 7 Interior RO 36 3/4" x 36 3/4" Wood Trimmed Window

Note: All Rehau windows to have nailing flanges.

Facility S 91

Drawn By:doug Checked By: Date: 10-28-19 Plot Date: 01-16-20 REVISIONS xx/xx/xx

THE WORK SHOWN HEREIN AT THE SITE SPECIFIED. ANY OTHER USE OF THIS DRAWING INCLUDING,