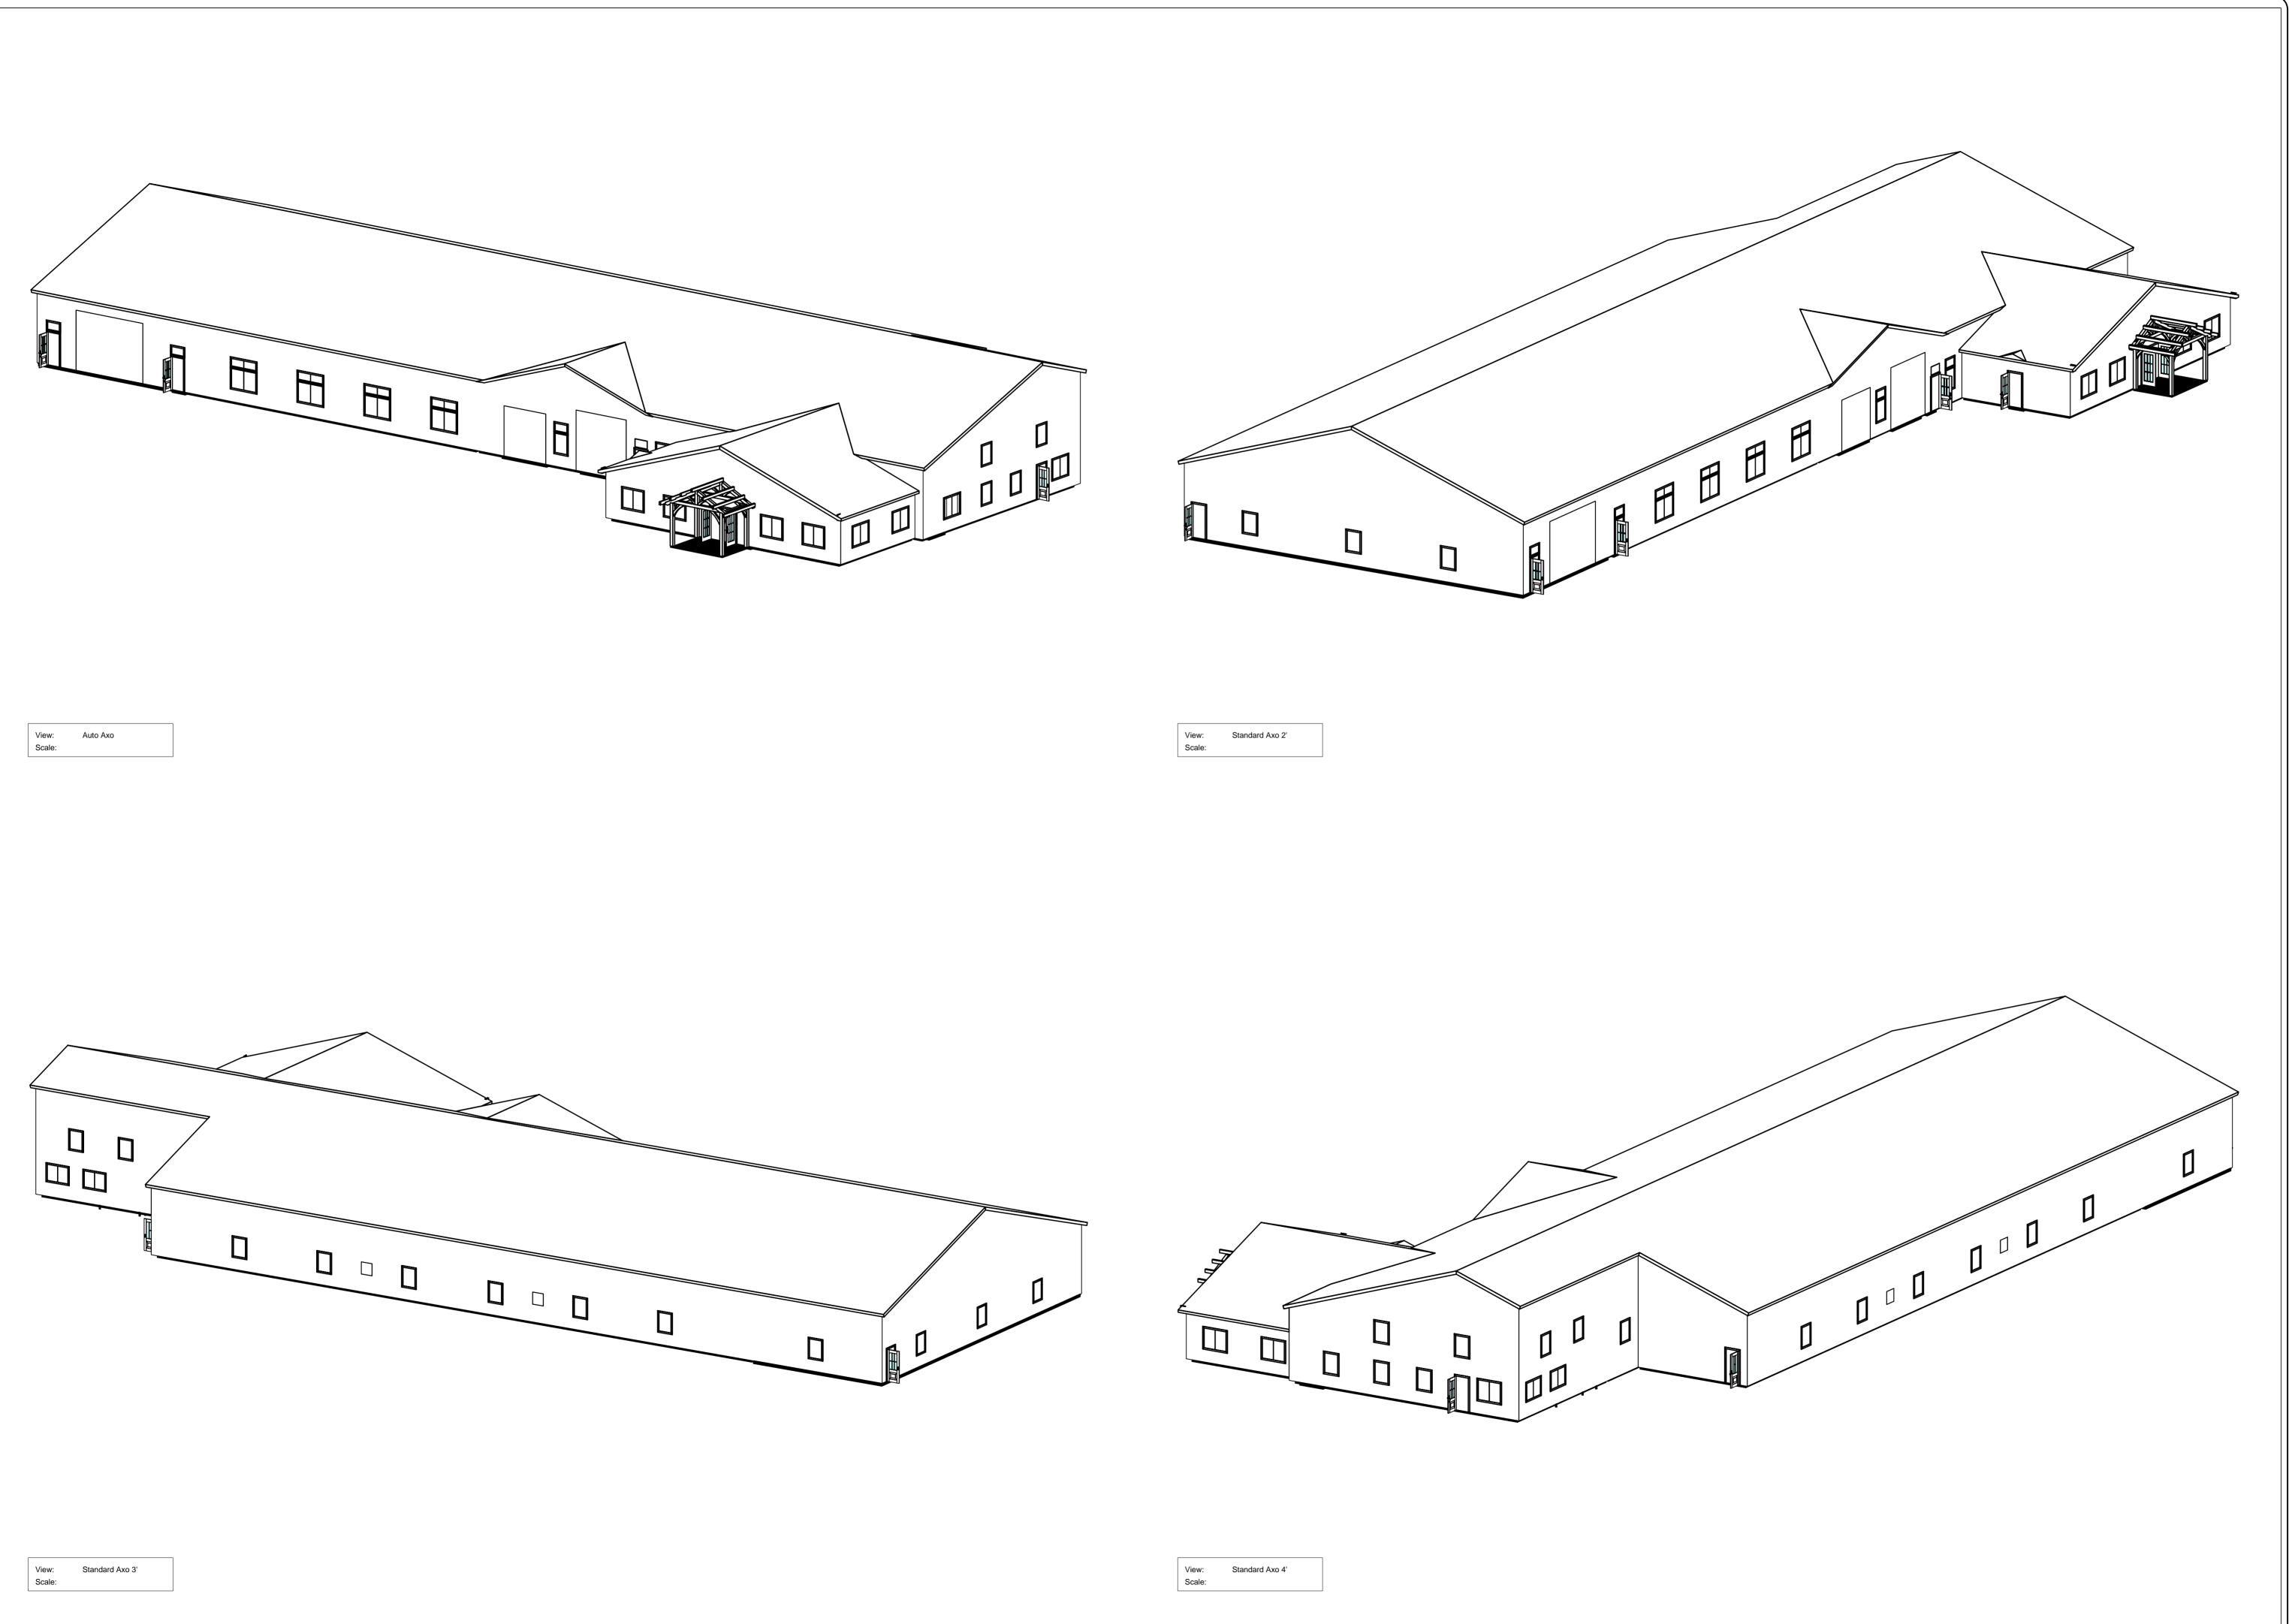

Note: All Rehau windows to have nailing flanges.

Facility S 91

Drawn By:doug Checked By: Date: 10-28-19 Plot Date: 01-16-20 REVISIONS xx/xx/xx

THE WORK SHOWN HEREIN AT THE SITE SPECIFIED. ANY OTHER USE OF THIS DRAWING INCLUDING,

ALTERATION OF THIS ARCHITECTURAL WORK
WITHOUT THE PRIOR WRITTEN APPROVAL OF

VERMONT TIMBER WORKS, INC. IS A VIOLATION OF

Vermont Timber Works Facility Springf 16 Fairbanks Road, N

Drawn By:doug Checked By: Date: 10-28-19 Plot Date: 01-16-20