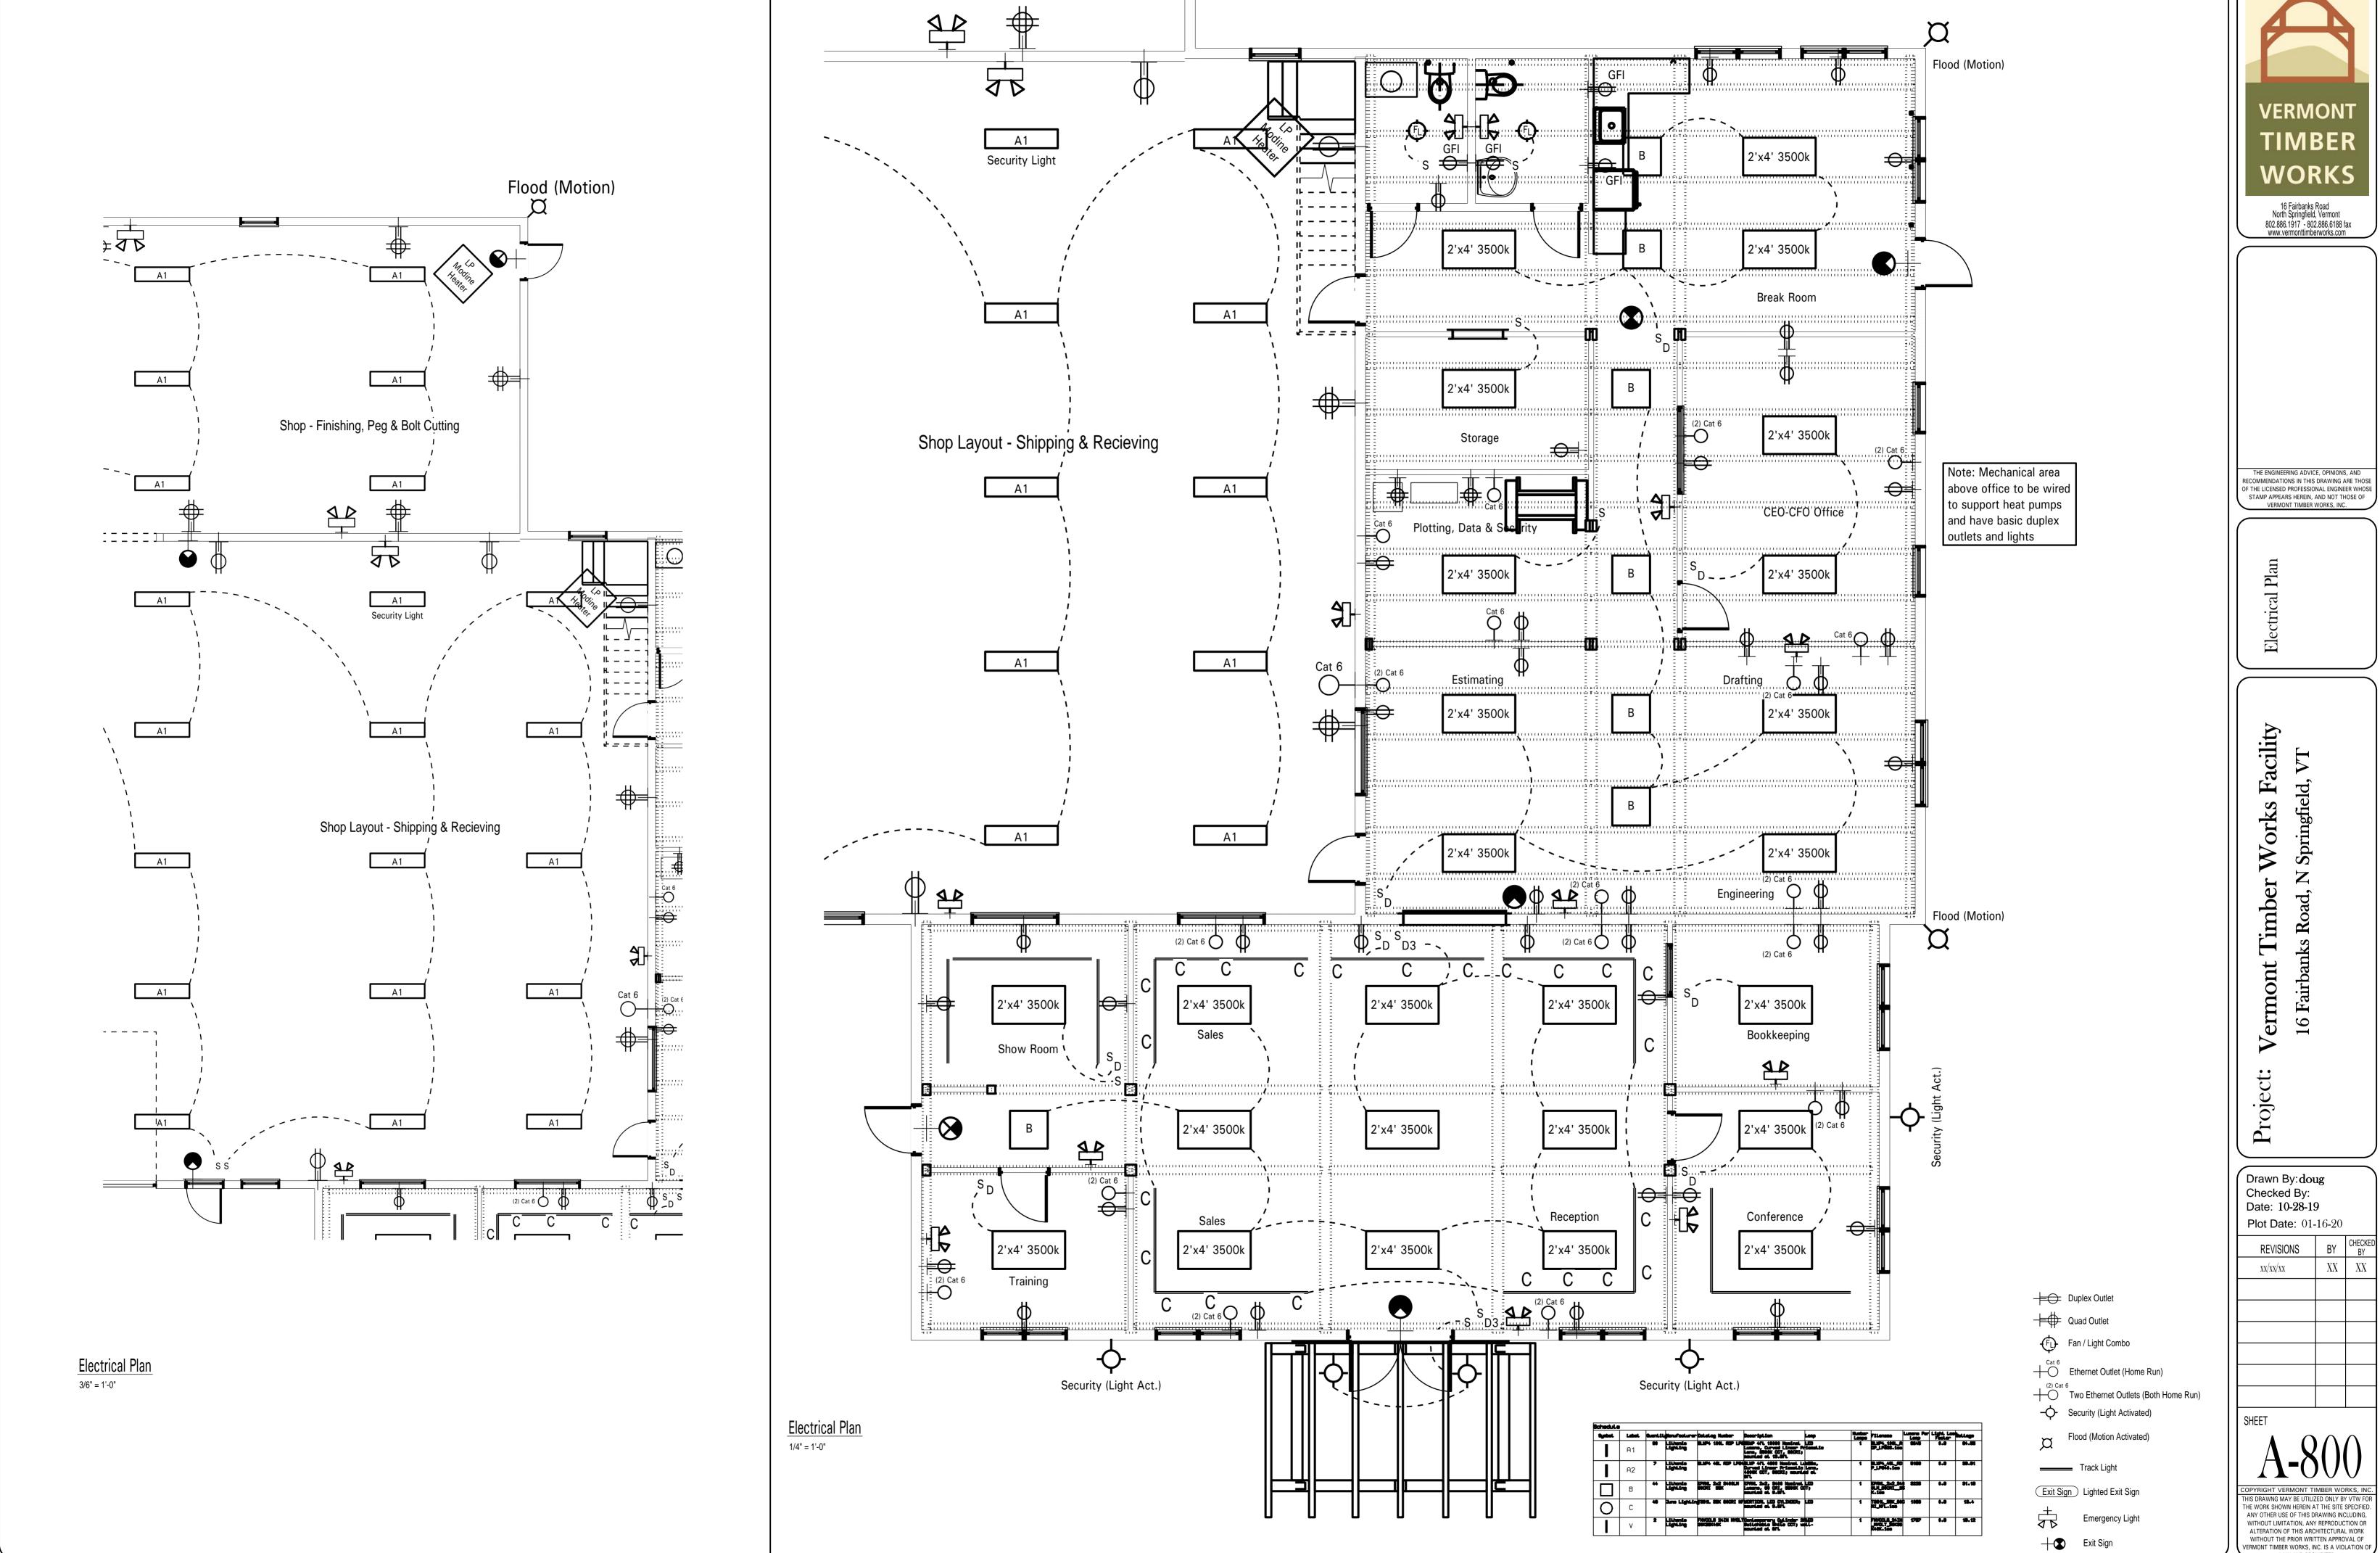

Electrical Plan

3/6" = 1'-0"

Ethernet Outlet (Home Run)

- Security (Light Activated)

Track Light

+ Exit Sign

Exit Sign Lighted Exit Sign

Flood (Motion Activated)

Emergency Light

Two Ethernet Outlets (Both Home Run)

**VERMONT TIMBER** WORKS

16 Fairbanks Road North Springfield, Vermont 802.886.1917 - 802.886.6188 fax www.vermonttimberworks.com

THE ENGINEERING ADVICE, OPINIONS, AND
RECOMMENDATIONS IN THIS DRAWING ARE THOSE
OF THE LICENSED PROFESSIONAL ENGINEER WHOSE
STAMP APPEARS HEREIN, AND NOT THOSE OF