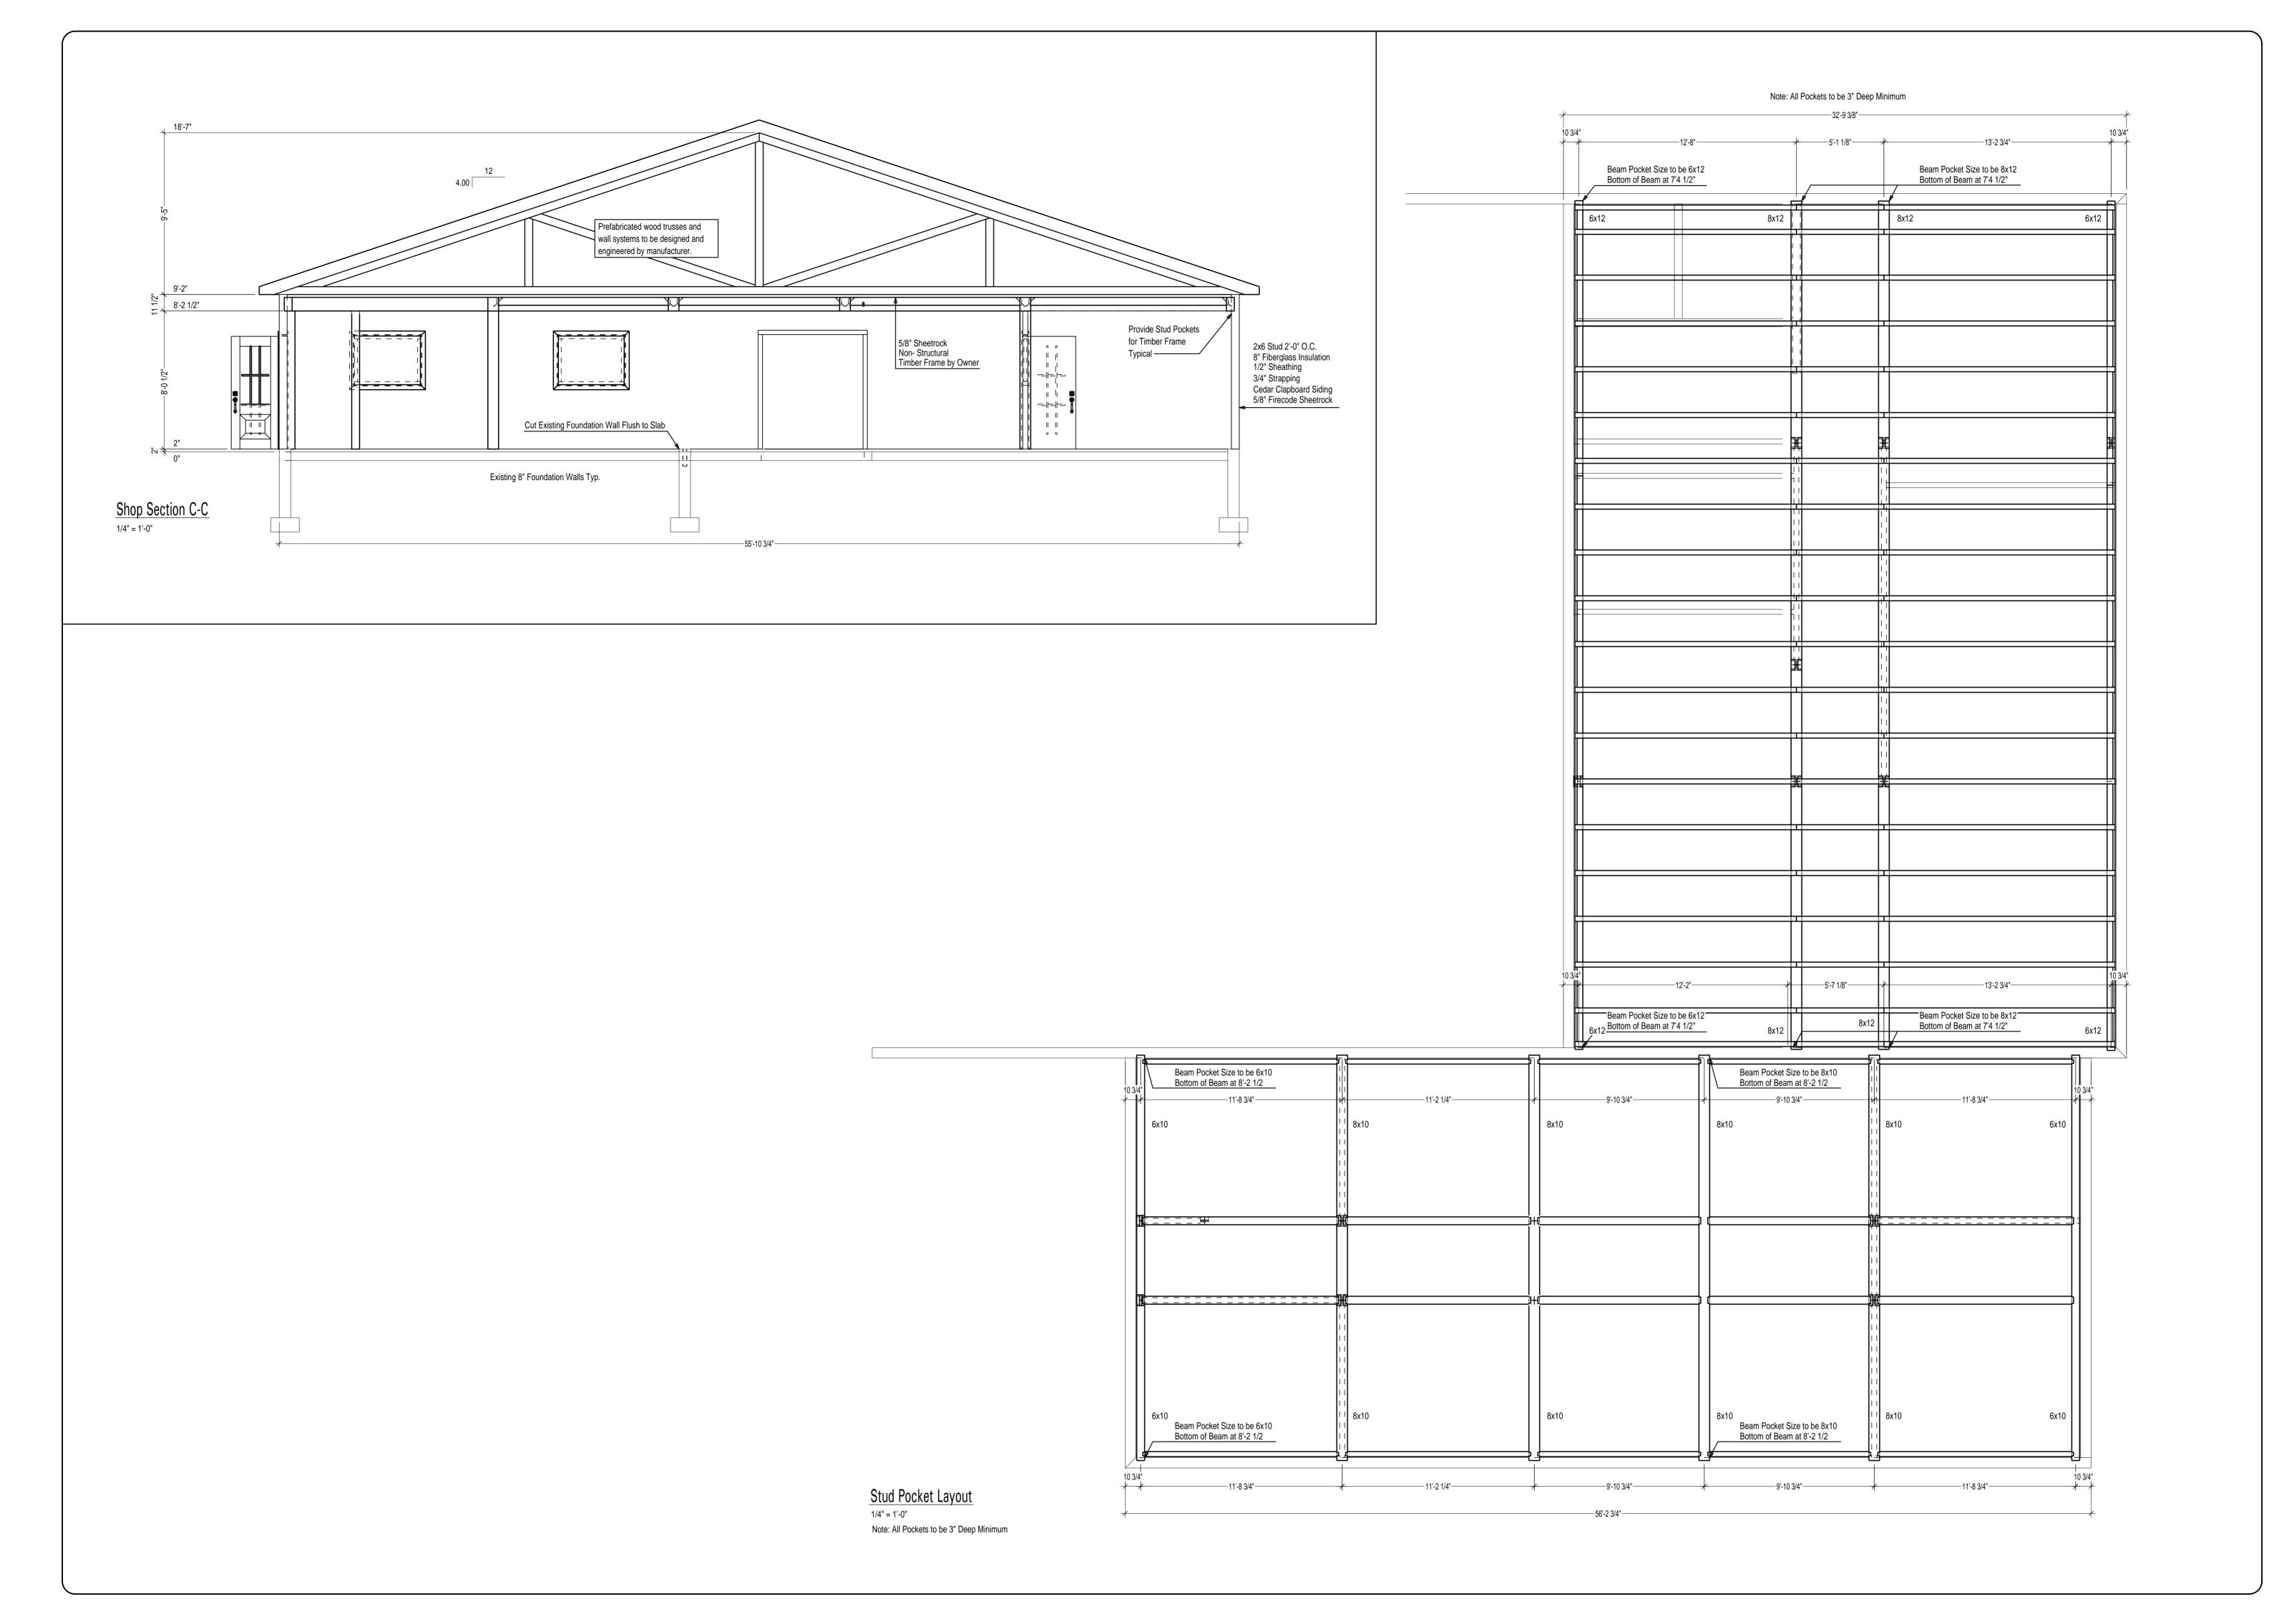

## Interior Finish Notes:

Scale:

1/8" = 1'-0"

Lavatories to have vinyl snap lock tile flooring

5/8" Gypsum board to be applied to all walls and ceilings. (Tape and 3 coats of joint compound) 1 coat of primer and 2 coats of paint to be applied to all walls and ceilings in office and shop 1x4 square edge wood door and window casings to be applied in office and shop 1x6 Wood baseboards to be applied in office and shop 1 coat of stain and 2 coats of urethane to be applied to all casings and baseboards Concrete Slab throughout the Shop to have 2 coats of DUR-A-Flex epoxy finish Lavatories each to have one gravity flush toilet and one single bowl sink/vanity