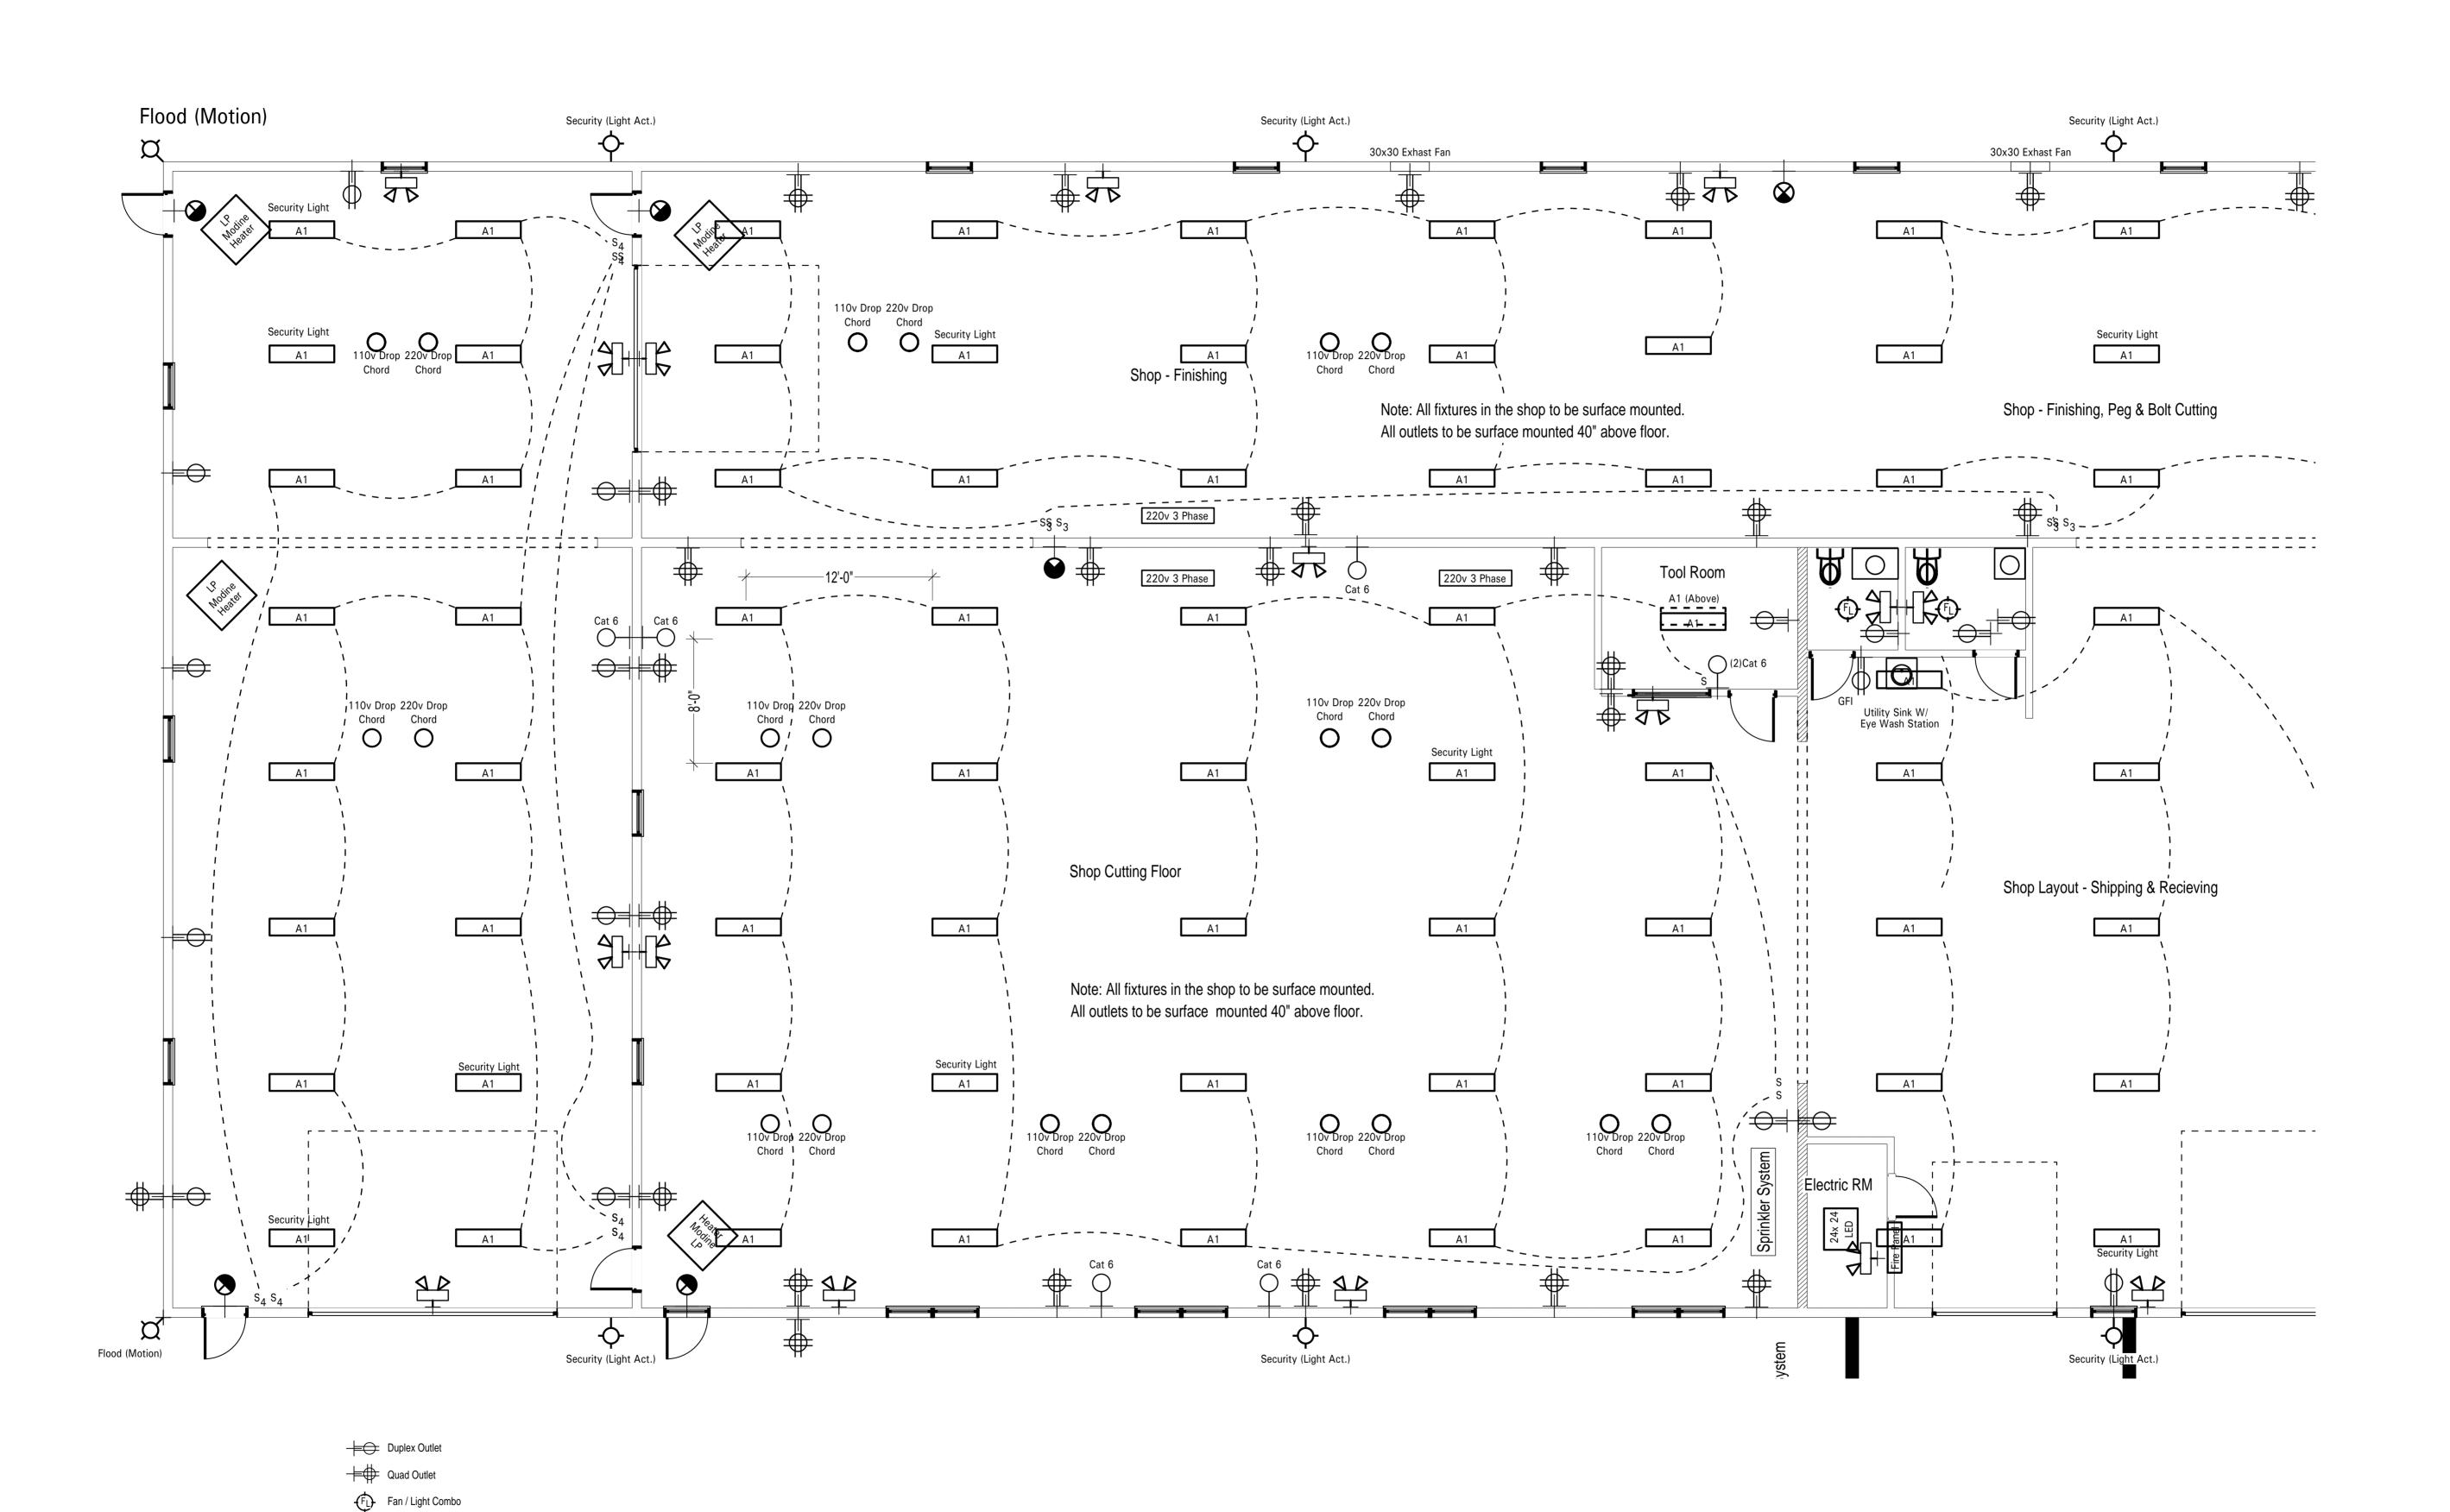

Electrical Plan

3/6" = 1'-0"

Ethernet Outlet (Home Run)

- Security (Light Activated)

Track Light

+ Exit Sign

Exit Sign Lighted Exit Sign

Flood (Motion Activated)

Emergency Light

Two Ethernet Outlets (Both Home Run)

**VERMONT TIMBER** WORKS

16 Fairbanks Road North Springfield, Vermont 802.886.1917 - 802.886.6188 fax www.vermonttimberworks.com

THE ENGINEERING ADVICE, OPINIONS, AND
RECOMMENDATIONS IN THIS DRAWING ARE THOSE
OF THE LICENSED PROFESSIONAL ENGINEER WHOSE
STAMP APPEARS HEREIN, AND NOT THOSE OF