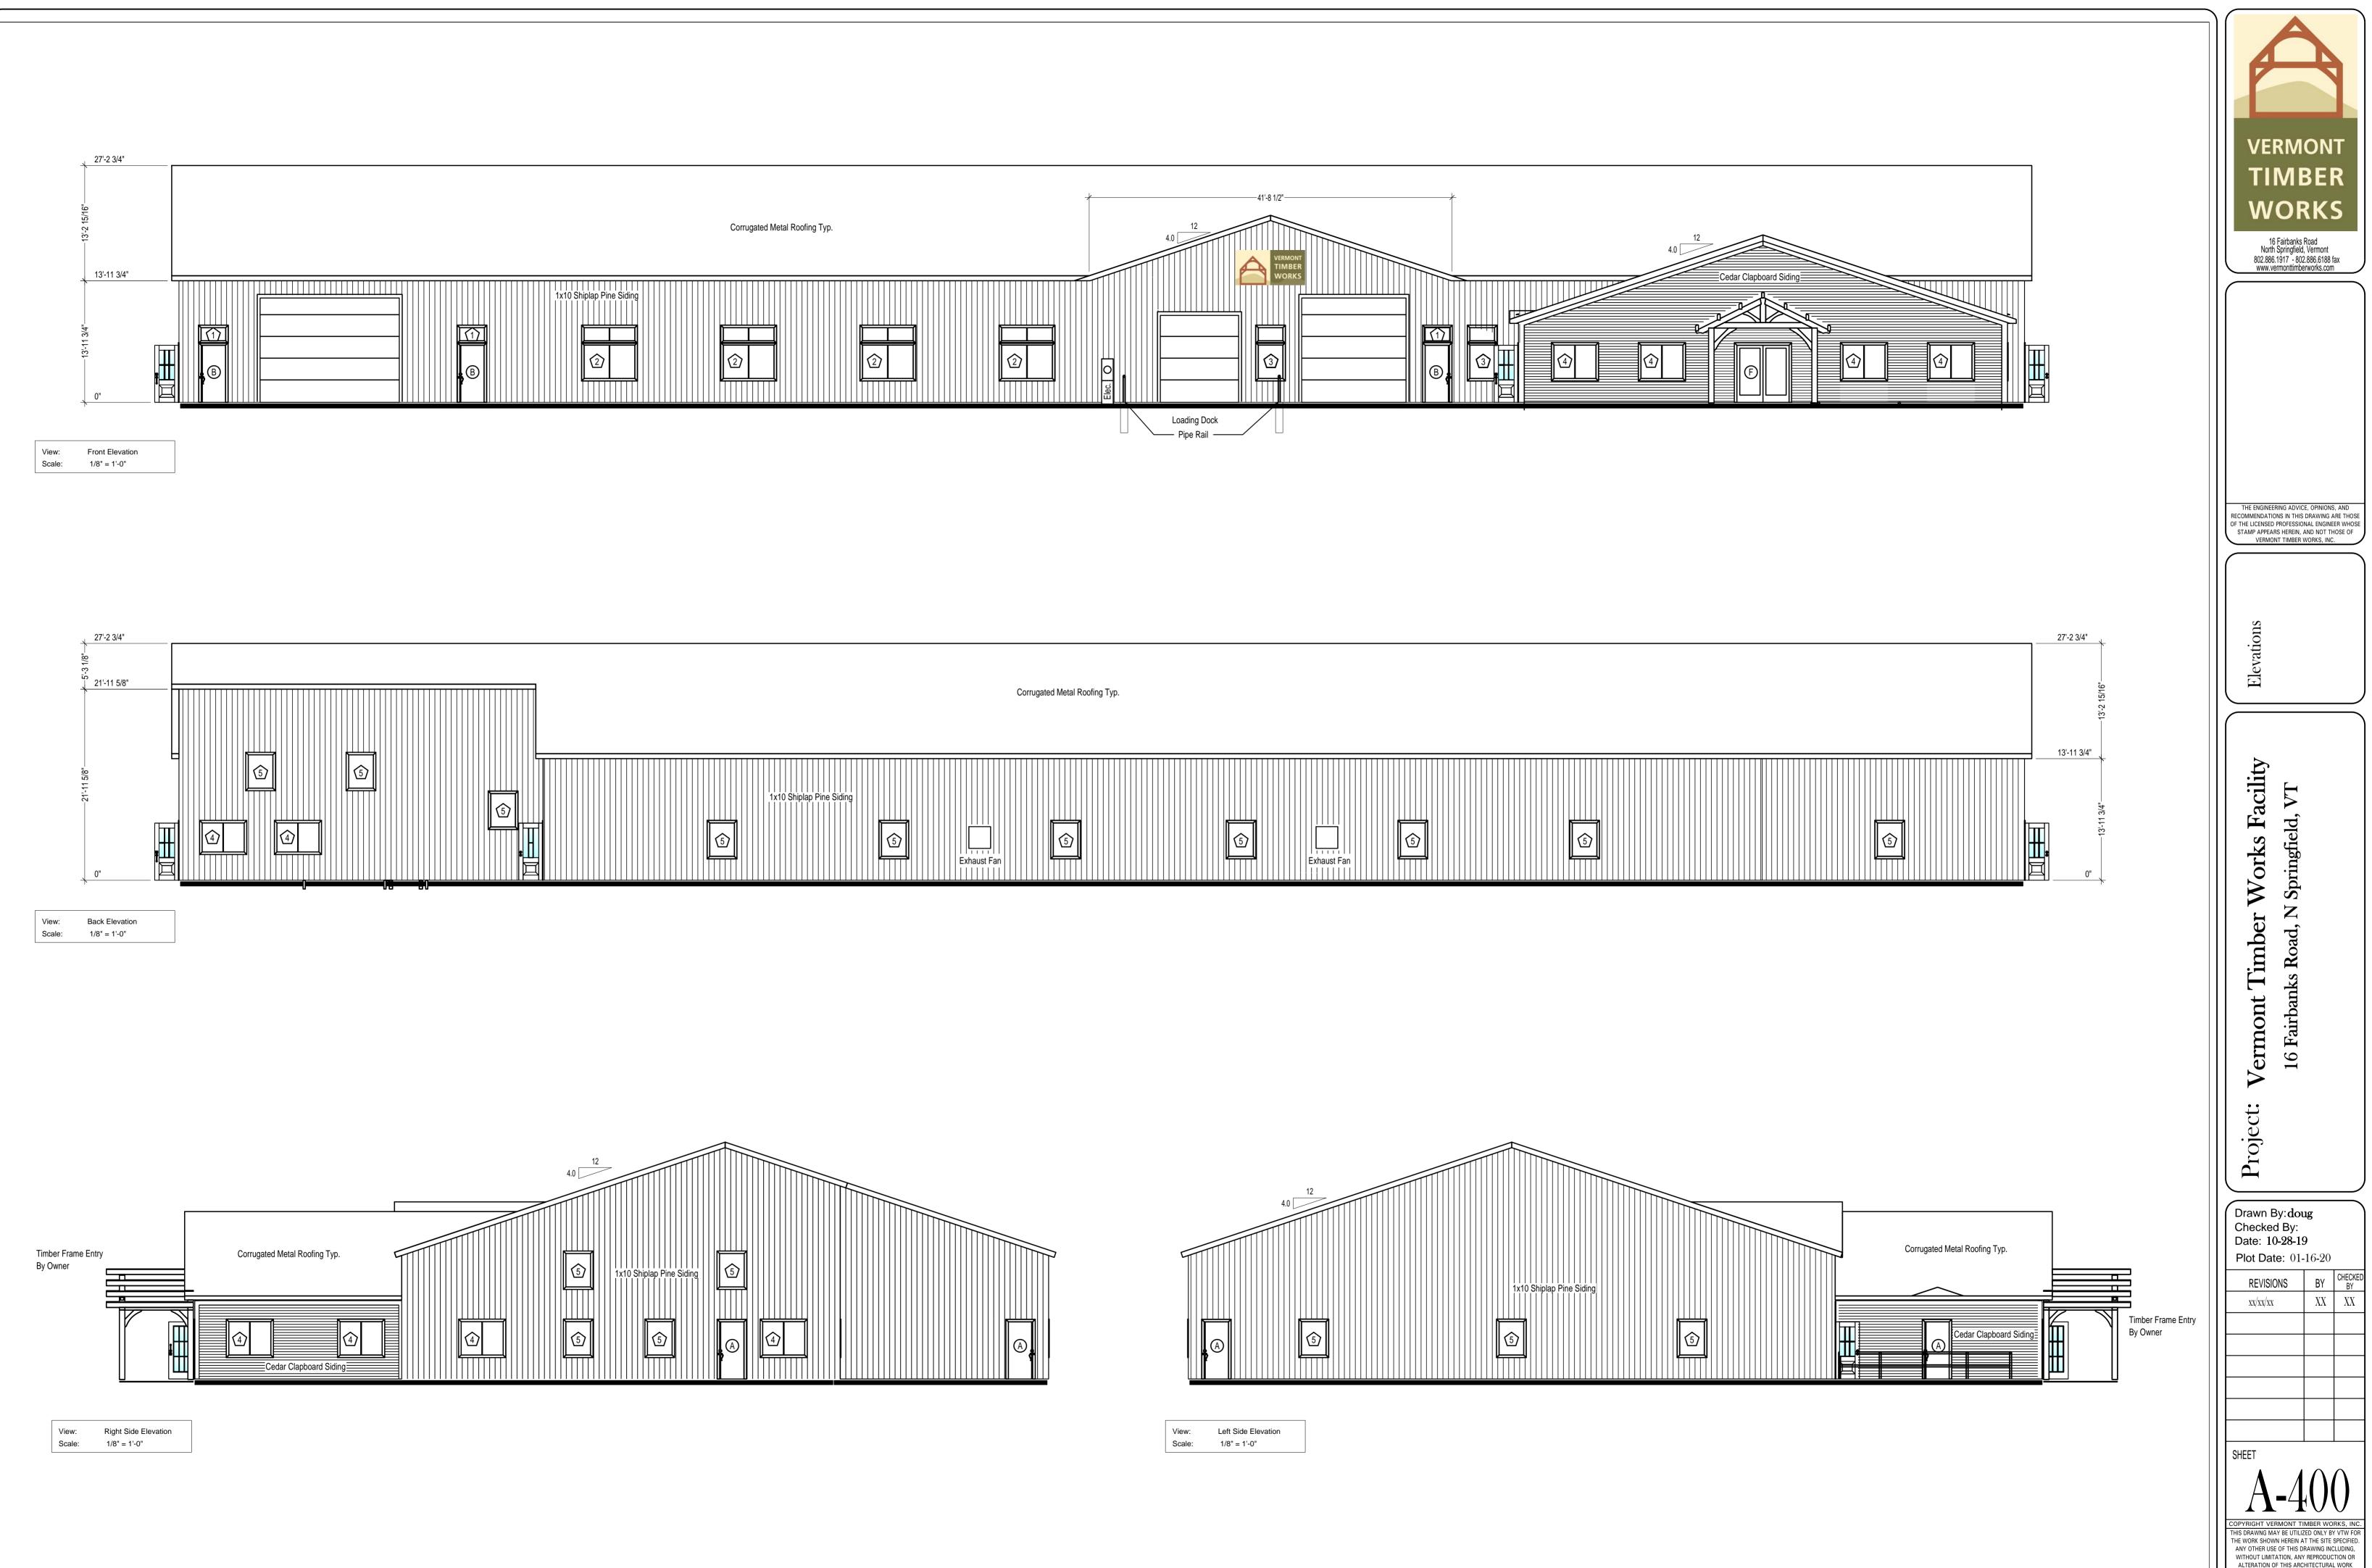

## Door Schedule

- (A) Half Glass Ext. Door 3'-0" x 6'-8"
- (B) Half Glass Ext. Door w/ Rehau Transom Above 3'-0" x 6'-8"
- C Half Glass Int. Fire Door 3'-0" x 6'-8"
- D Half Glass Int. Door 3'-0" x 6'-8"
- (E) Solid Core Birch Int. Door 3'-0 x 6'8" (F) Rehau Exterior Dbl Glass Door 6'-0" x 6'-0" x 6'-8" (RO 6'-2" x 6'-11")
- G) Solid Core Birch Int. Bi-Pass Door 5'-0" x 6'-8" (H) Cased Opening - 3'-0" x 6'-8"
- () Cased Opening 6'-0" x 6'-8"

## Window Schedule

- 1 Transom Window RO 3'1 1/2" x 1'-8 3/4" (Sized to Fit Above Door Coordinate with LaValley's)
- Rehau Twin Tilt Turn RO 72 3/4" x 48 3/4" w/ 72 3/4"x20 3/4" Twin Transom (Header height to match door header height.)
- Rehau Tilt Turn RO 36 3/4" x 48 3/4" w/ 36 3/4"x20 3/4" Transom (Header height to match door header height.)
- Rehau Twin Tilt Turn RO 60 3/4" x 48 3/4" (Header height to match door header height.)
- (5) Rehau Tilt Turn RO 36 3/4" x 48 3/4"
- 6 Interior RO 60 3/4" x 36 3/4" Wood Trimmed Window
- 7 Interior RO 36 3/4" x 36 3/4" Wood Trimmed Window

Note: All Rehau windows to have nailing flanges.

Facility S 91

Drawn By:doug Checked By: Date: 10-28-19 Plot Date: 01-16-20 REVISIONS xx/xx/xx

THE WORK SHOWN HEREIN AT THE SITE SPECIFIED. ANY OTHER USE OF THIS DRAWING INCLUDING,