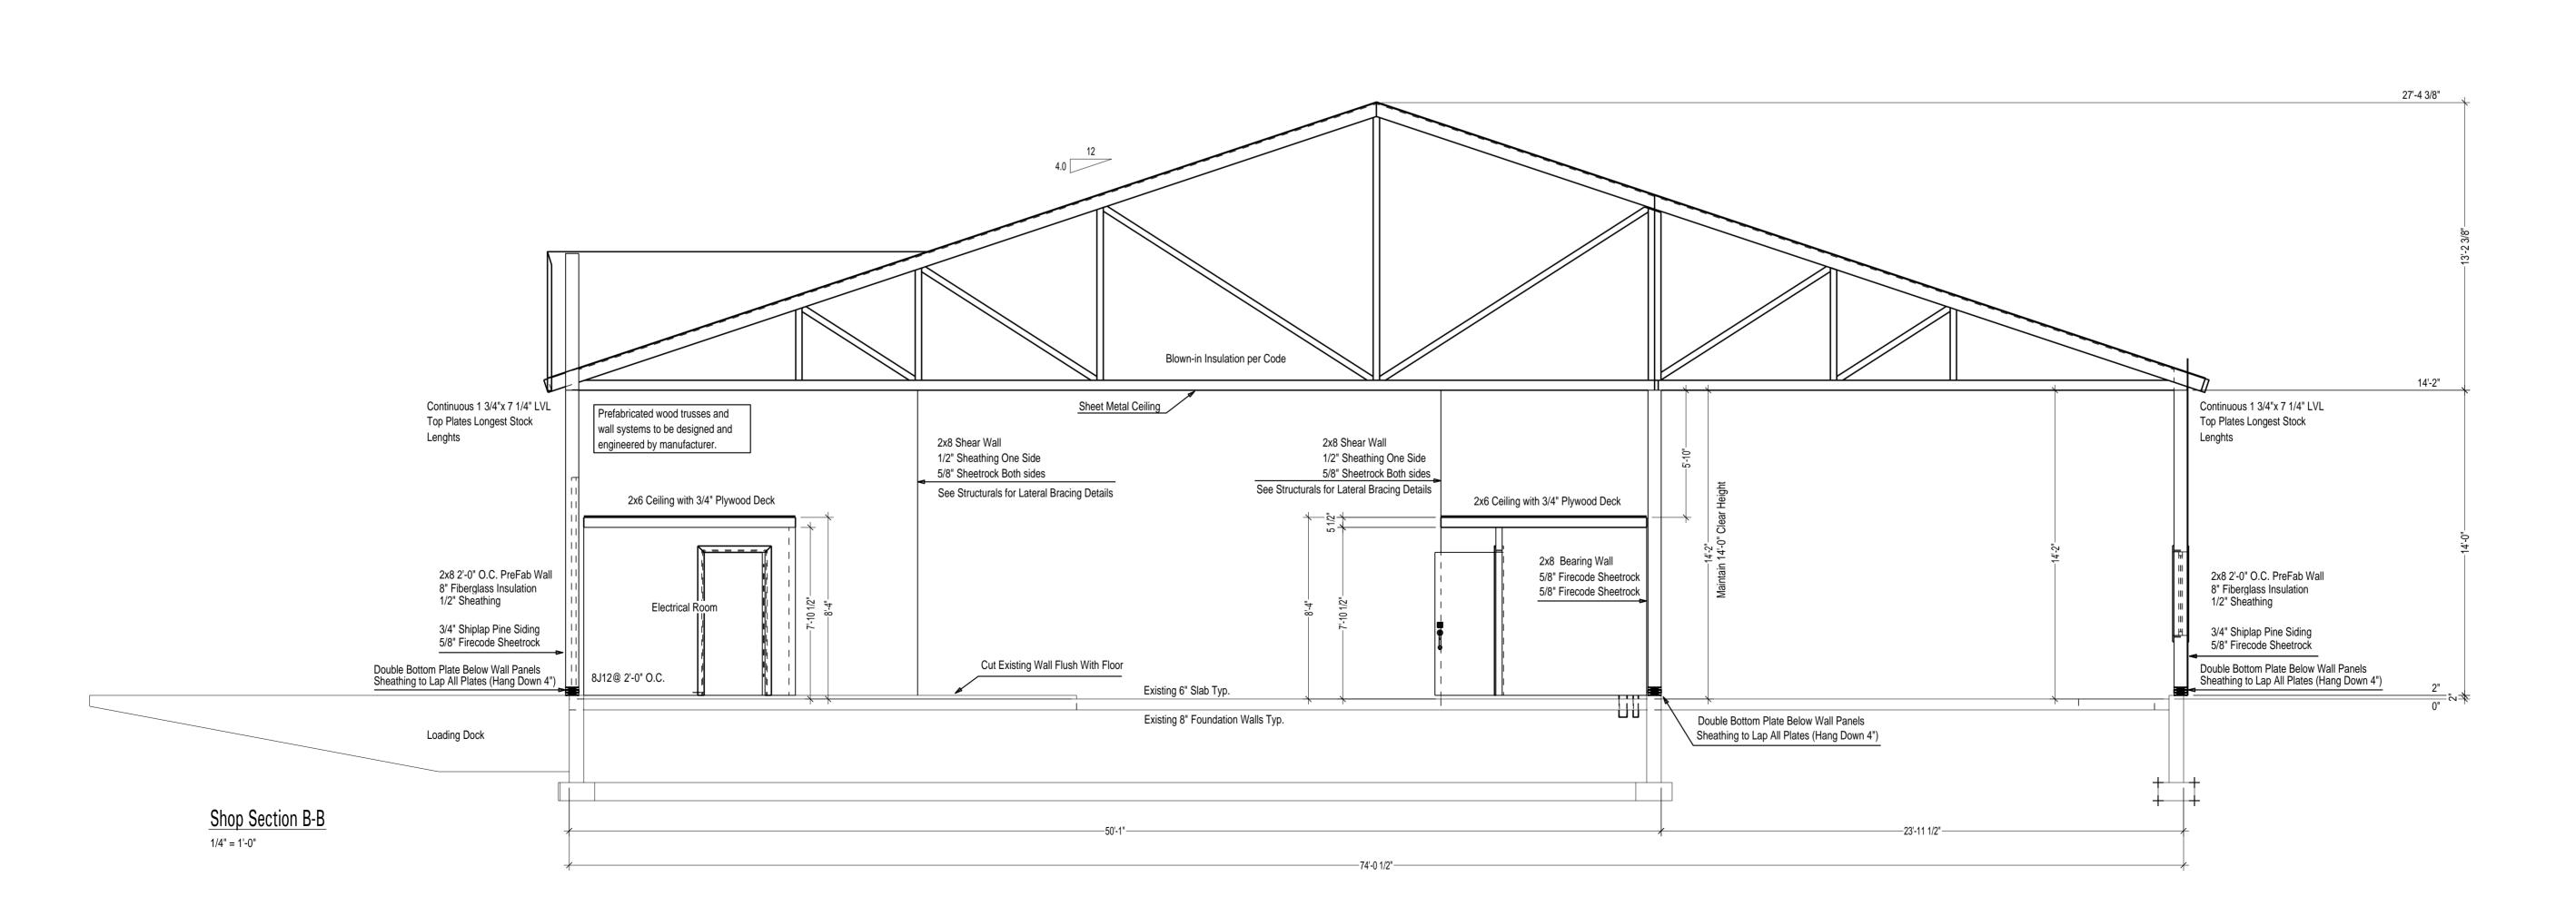

## Interior Finish Notes:

Scale:

1/8" = 1'-0"

Lavatories to have vinyl snap lock tile flooring

5/8" Gypsum board to be applied to all walls and ceilings. (Tape and 3 coats of joint compound) 1 coat of primer and 2 coats of paint to be applied to all walls and ceilings in office and shop 1x4 square edge wood door and window casings to be applied in office and shop 1x6 Wood baseboards to be applied in office and shop 1 coat of stain and 2 coats of urethane to be applied to all casings and baseboards Concrete Slab throughout the Shop to have 2 coats of DUR-A-Flex epoxy finish Lavatories each to have one gravity flush toilet and one single bowl sink/vanity