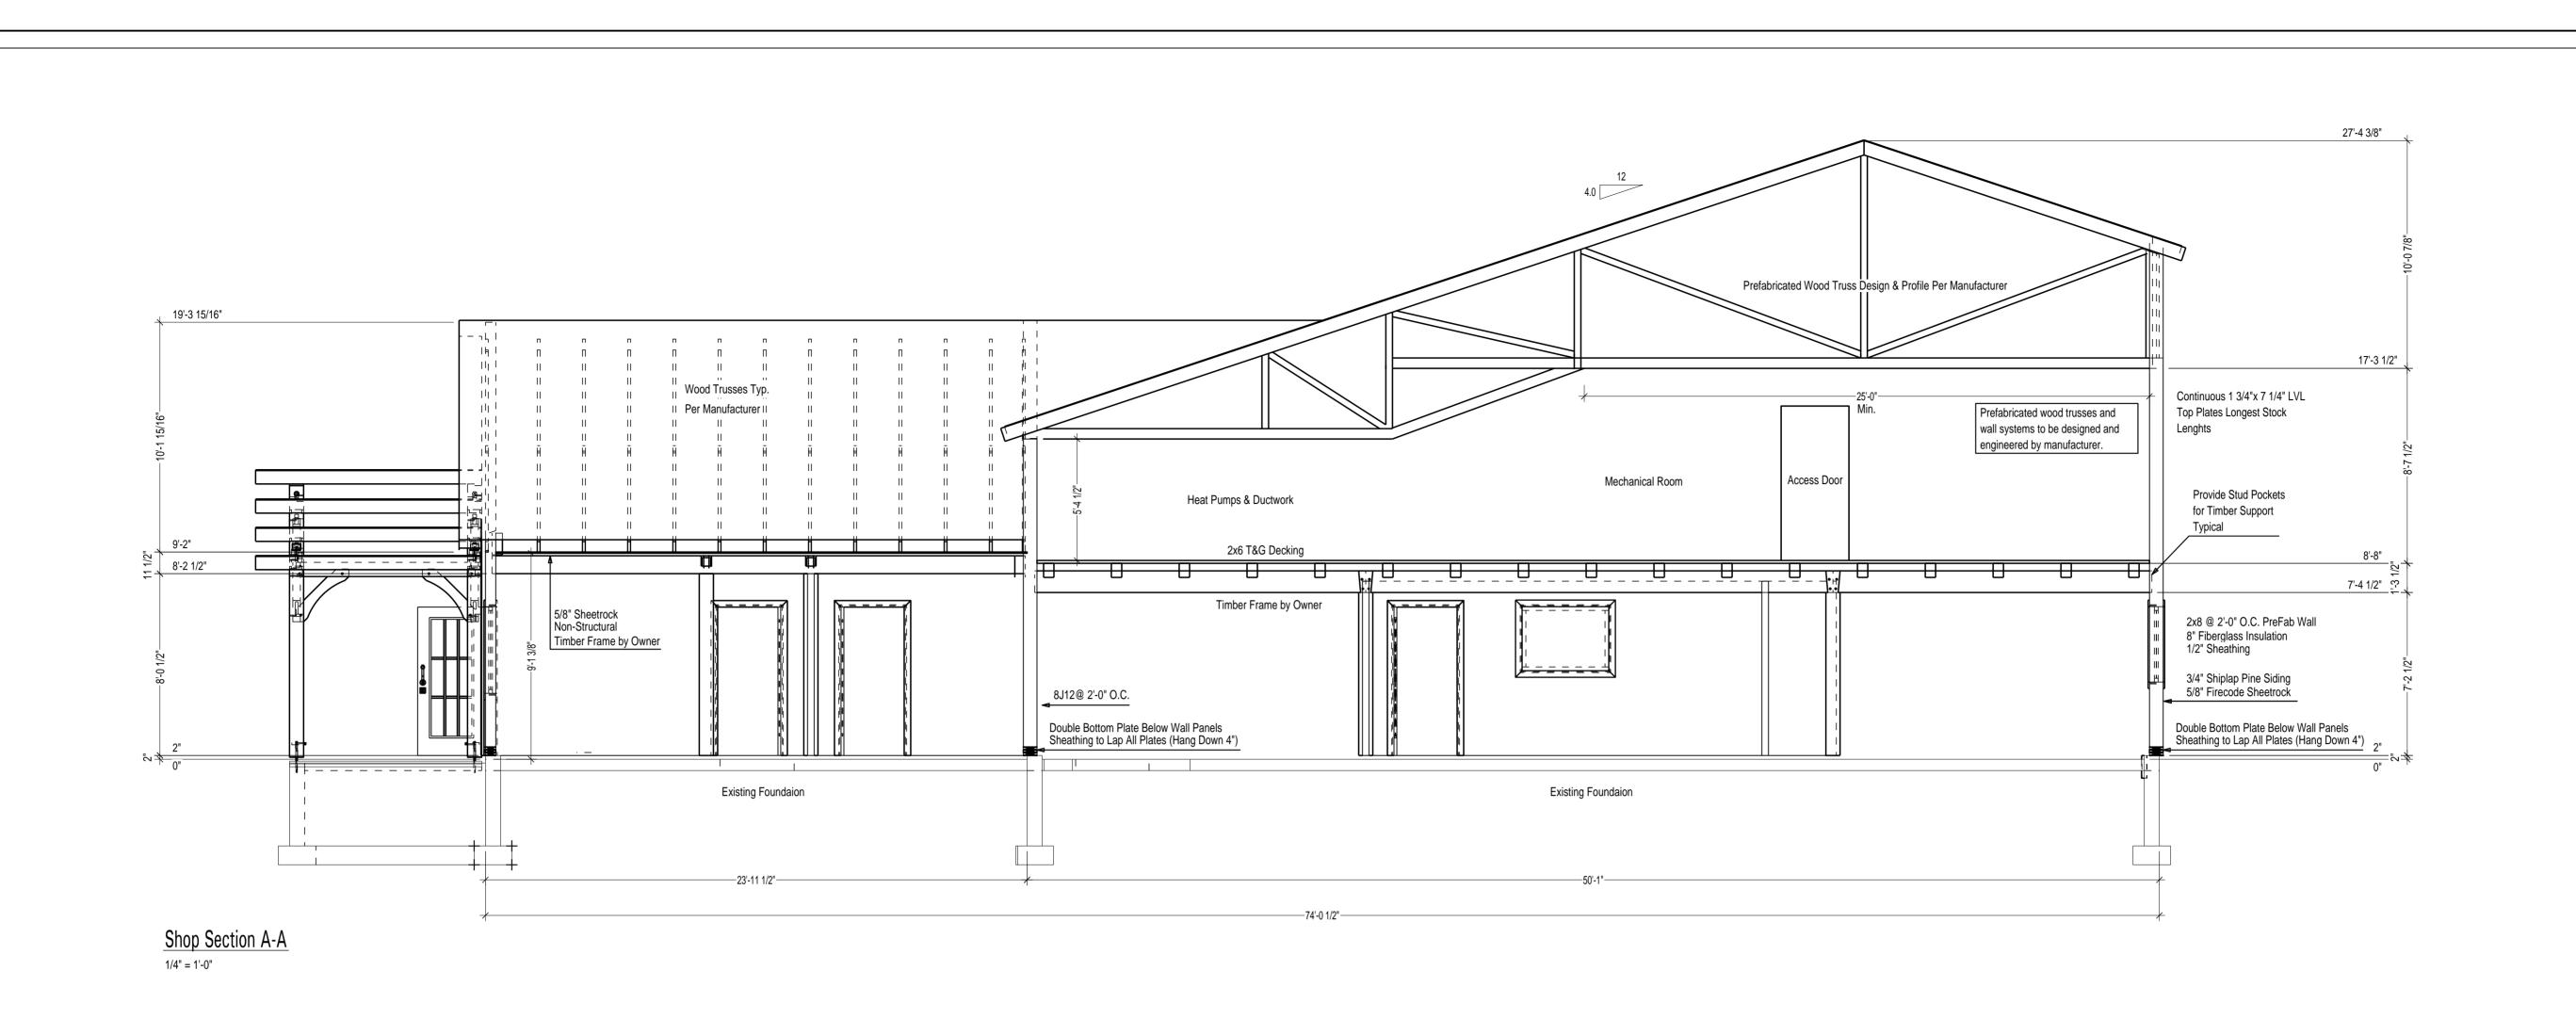

## Interior Finish Notes:

Scale:

1/8" = 1'-0"

Lavatories to have vinyl snap lock tile flooring

5/8" Gypsum board to be applied to all walls and ceilings. (Tape and 3 coats of joint compound) 1 coat of primer and 2 coats of paint to be applied to all walls and ceilings in office and shop 1x4 square edge wood door and window casings to be applied in office and shop 1x6 Wood baseboards to be applied in office and shop 1 coat of stain and 2 coats of urethane to be applied to all casings and baseboards Concrete Slab throughout the Shop to have 2 coats of DUR-A-Flex epoxy finish Lavatories each to have one gravity flush toilet and one single bowl sink/vanity