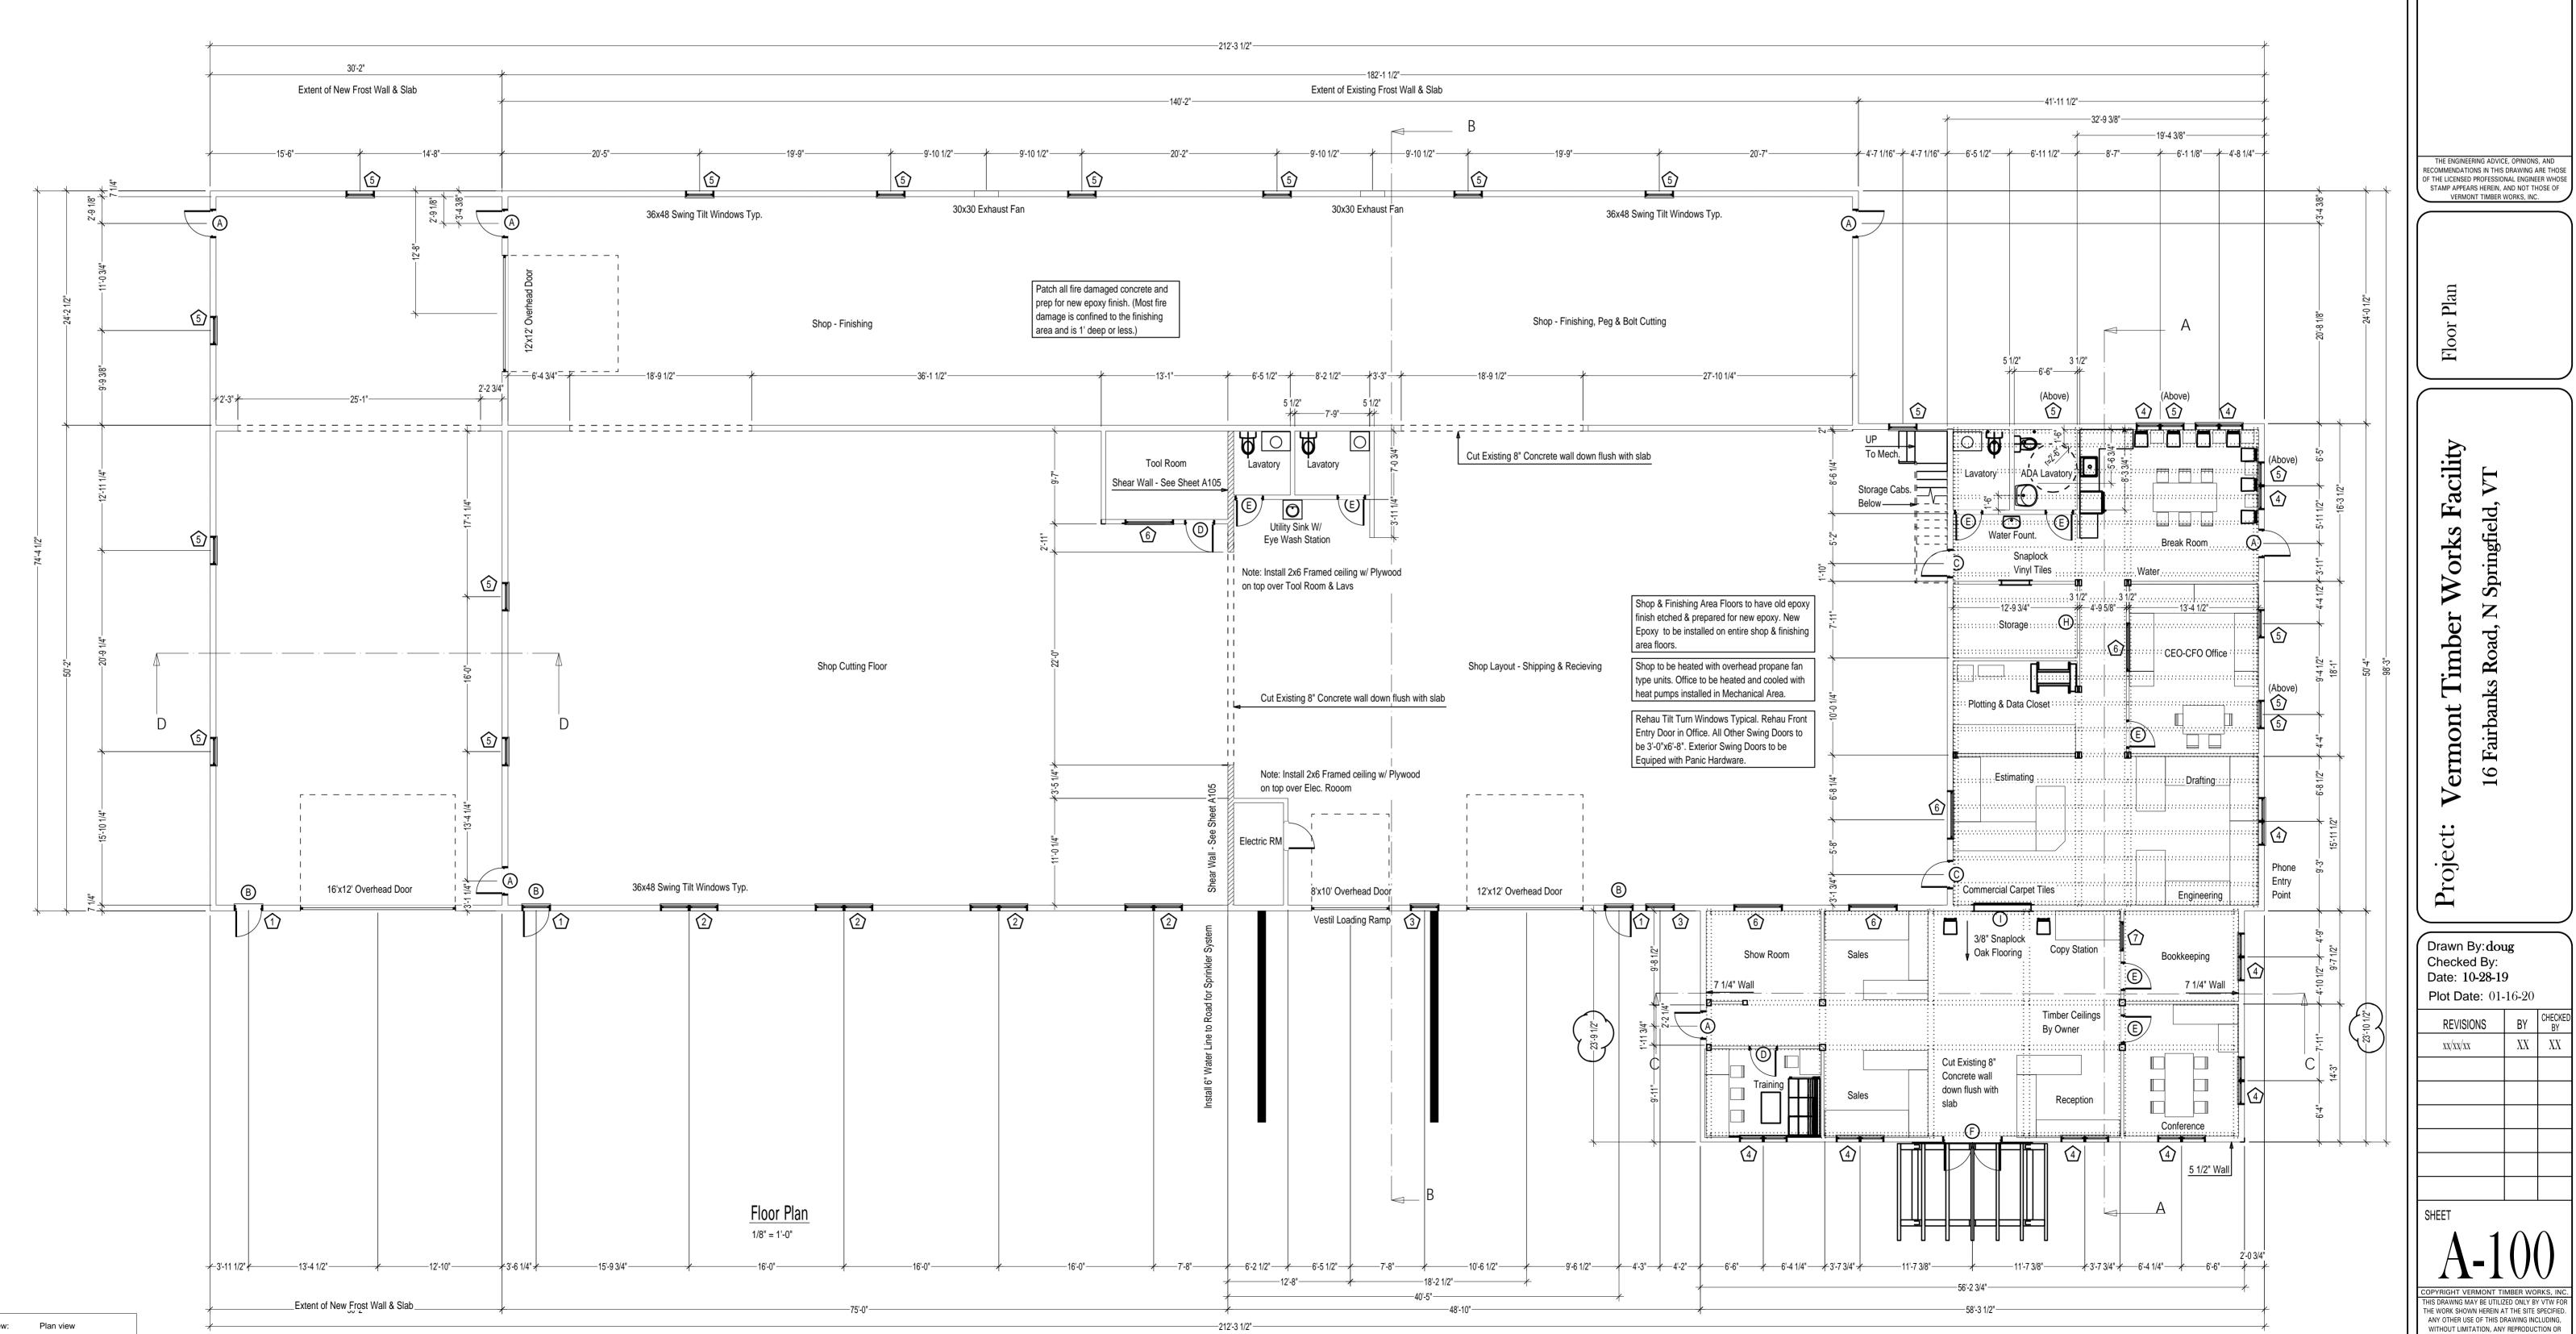

## Interior Finish Notes:

Scale:

1/8" = 1'-0"

Lavatories to have vinyl snap lock tile flooring

5/8" Gypsum board to be applied to all walls and ceilings. (Tape and 3 coats of joint compound) 1 coat of primer and 2 coats of paint to be applied to all walls and ceilings in office and shop 1x4 square edge wood door and window casings to be applied in office and shop 1x6 Wood baseboards to be applied in office and shop 1 coat of stain and 2 coats of urethane to be applied to all casings and baseboards Concrete Slab throughout the Shop to have 2 coats of DUR-A-Flex epoxy finish Lavatories each to have one gravity flush toilet and one single bowl sink/vanity

## Door Schedule

- (A) Half Glass Ext. Door 3'-0" x 6'-8"
- (B) Half Glass Ext. Door w/ Rehau Transom Above 3'-0" x 6'-8"
- C Half Glass Int. Fire Door 3'-0" x 6'-8"
- D Half Glass Int. Door 3'-0" x 6'-8"
- (E) Solid Core Birch Int. Door 3'-0 x 6'8" (F) Rehau Exterior Dbl Glass Door 6'-0" x 6'-0" x 6'-8" (RO 6'-2" x 6'-11")
- G) Solid Core Birch Int. Bi-Pass Door 5'-0" x 6'-8" (H) Cased Opening - 3'-0" x 6'-8"
- () Cased Opening 6'-0" x 6'-8"

## Window Schedule

- 1 Transom Window RO 3'1 1/2" x 1'-8 3/4" (Sized to Fit Above Door Coordinate with LaValley's)
- Rehau Twin Tilt Turn RO 72 3/4" x 48 3/4" w/ 72 3/4"x20 3/4" Twin Transom (Header height to match door header height.)
- Rehau Tilt Turn RO 36 3/4" x 48 3/4" w/ 36 3/4"x20 3/4" Transom (Header height to match door header height.)
- Rehau Twin Tilt Turn RO 60 3/4" x 48 3/4" (Header height to match door header height.)
- (5) Rehau Tilt Turn RO 36 3/4" x 48 3/4"
- 6 Interior RO 60 3/4" x 36 3/4" Wood Trimmed Window
- 7 Interior RO 36 3/4" x 36 3/4" Wood Trimmed Window

Note: All Rehau windows to have nailing flanges.

Facility S 91

Drawn By:doug Checked By: Date: 10-28-19 Plot Date: 01-16-20 REVISIONS xx/xx/xx

THE WORK SHOWN HEREIN AT THE SITE SPECIFIED. ANY OTHER USE OF THIS DRAWING INCLUDING,